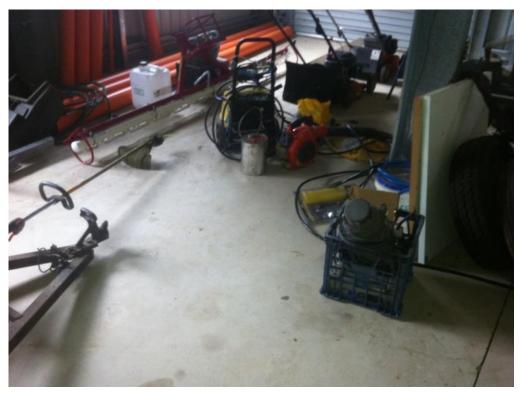

#### 4.1 Site Features and Condition

The following features were observed during the walkover:

- The majority of the site is partially cleared but otherwise undeveloped. Cows were observed on the northern portion of the site and several bathtubs / steel sinks have been placed around the site as water troughs;
- Trees and grasses at the site appeared healthy and no obvious signs of localised or widespread plant stress were observed at the site;
- A shipping container containing hay was located near the northern corner of the site;
- Development at the site consists of:
  - A power transmission corridor;
  - Two ponds, excavated into residual soils, near the north-eastern site boundary. Evidence of floating algae, discolouration or sheen was not observed on the water surface in both ponds;
  - A cattle pen near the northern corner of the site;
  - A single-storey brick-and-tile house, an aluminium-and-steel frame barn/large shed, a smaller aluminium-and-wood frame shed (with chicken coop), nursery enclosure, built pond, in-ground concrete septic tank (appeared to be relatively new) and vehicle driveway, in the south-western portion of the site.
- No floating algae, suspect discolouration or slicks were observed in water in the ponds;
- Effluent from the septic tank is used for local surface irrigation. No obvious signs of stressed vegetation (e.g. thinned or dying vegetation) were observed in the area irrigated using the effluent;
- The site generally appeared well-drained and without large damp / flooded areas (aside from the ponds);
- The barn/large shed is used as a garage and store-room, and contains a car, trailer, motorcycle, ride-on mower, bicycles, old furniture, spare parts and other miscellaneous equipment. The building has a concrete floor which was observed to be in good condition;
- A shipping container, used as a workshop and containing work-bench, tools, tins of paint, adhesives etc. near the nursery enclosure;
- The nursery enclosure contains plants in several above-ground planting beds. SLR were advised by the land owner that only commercially-available pesticides and herbicides are used and evidence of the use of banned chemicals (e.g. DDT) was not observed by SLR;

- Excess/refuse building materials, farming machinery and equipment were stored along the northern-western site boundary and also along the fence separating the south-western 'residential' portion of the site and the northern 'pastoral' portion of the site;
- A small stockpile of waste building materials (pieces of brick, tile, concrete and a sheet of aluminium siding) was observed at the base of a tree in the central portion of the site (**Photograph B22**). No potential asbestos containing materials were observed in the stockpile;
- A layer of fill material has been placed over the south-western portion of the site, covering an area of approximately 2.4 ha (**Figure 2**). The thickness of the fill is unknown, although the top of the fill was observed to be approximately 30cm higher than the adjacent, apparent natural ground along the site boundaries. The surface of the fill material appeared to comprise brown clayey soils containing up to 50% building rubble (fragments of tiles and bricks), fine crushed grey rock (i.e. construction aggregate), metal and plastic. No fragments of potential asbestos containing materials were observed on the surface of the filled area;
- No obvious odours were observed from the fill material, and there were no obvious signs of plant stress in vegetation on, or around, the filled area;
- No visual evidence of underground or above-ground fuel storage tanks (USTs and ASTs, respectively) was observed in the filled area, or in other areas of the site;
- SLR was advised by the site owner that the layer of fill was already present when they purchased the property and that the source of the fill was not known to them.