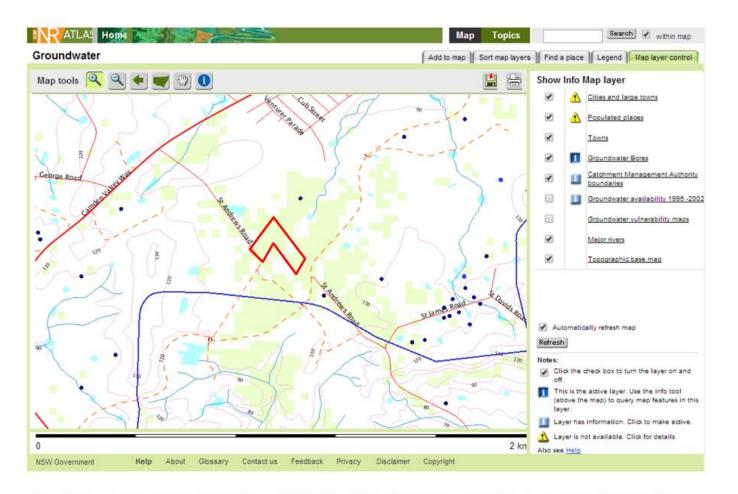

#### 3.1.3 Hydrogeology

A search of the on-line NSW Natural Resource Atlas on 26 June 2014 showed a number of groundwater bores within a 1 km radius of the site. However, no information was available from the on-line service for any of the groundwater bores. A copy of the bore map is included in **Appendix A**.

# **Groundwater Bore Search Plan – 2014**

Search of registered groundwater bores within 2km of site (approximate outline shown in red) undertaken by SLR on 26 June 2014. Numerous bores (blue dots) are shown, although no information available for individual bores from online service. <u>http://www.nratlas.nsw.gov.au</u>