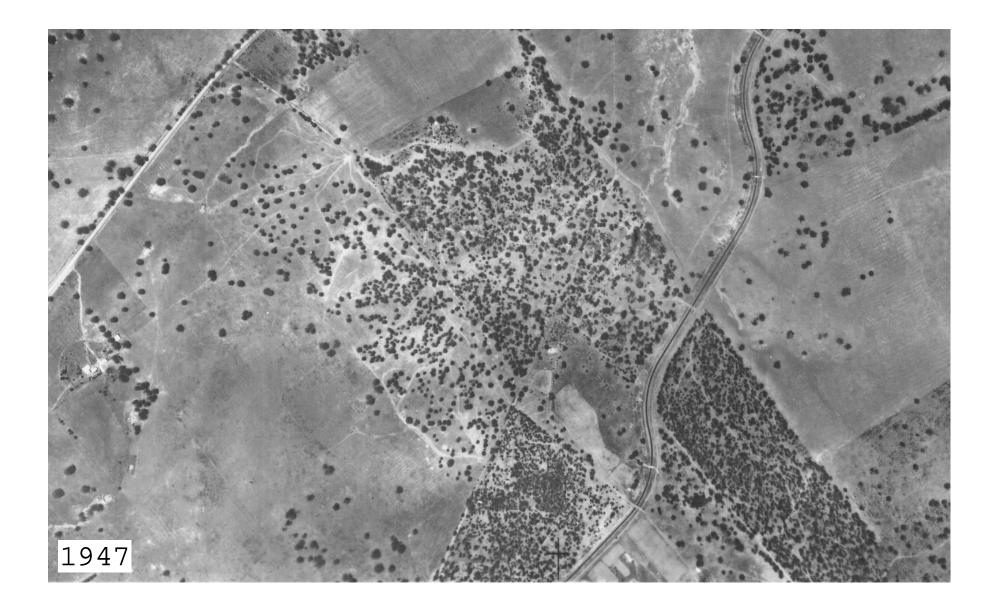

#### 3.6 Historical Aerial Photographs

A review of a selection of historical and recent aerial photographs was undertaken. Key observations made during the review are presented in **Table 2**. Copies of aerial photographs reviewed are presented in **Appendix I**.

Apart from construction of the power transmission corridor and the adjacent water supply channel, the site appears to have remained largely undeveloped until sometime between 1994 and 2005, after which development of the site, apparently for mixed residential and semi-rural land use, has occurred at a relatively faster rate.

| Year of<br>Photograph                                                                                                                                                                                                                              | Site Land Use Observations                                                                                                                                                                                                                                               | Surrounding Land Use Observations<br>Land has been cleared, likely for rural land<br>use. St Andrews Road and Hume Highway<br>have been established.                                                                                                                               |  |  |
|----------------------------------------------------------------------------------------------------------------------------------------------------------------------------------------------------------------------------------------------------|--------------------------------------------------------------------------------------------------------------------------------------------------------------------------------------------------------------------------------------------------------------------------|------------------------------------------------------------------------------------------------------------------------------------------------------------------------------------------------------------------------------------------------------------------------------------|--|--|
| 1947                                                                                                                                                                                                                                               | Partially cleared, with narrow trails visible between trees. Water supply channel has been established.                                                                                                                                                                  |                                                                                                                                                                                                                                                                                    |  |  |
| 1965 As for 1947 image, with the addition of the power transmission easement.                                                                                                                                                                      |                                                                                                                                                                                                                                                                          | More dwellings/houses have been built in the surrounding areas. Otherwise similar to the 1947 image.                                                                                                                                                                               |  |  |
| 1982 Vegetation cover appears to have increased on<br>the site. Narrow trails are still visible between<br>trees. With the exception of the easements for<br>the water supply and power transmission, no<br>other development appears on the site. |                                                                                                                                                                                                                                                                          | More dwellings/houses have been built in<br>the surrounding areas, particularly on the<br>northern side of the Hume Highway.<br>Otherwise similar to the 1965 image.                                                                                                               |  |  |
| 1989                                                                                                                                                                                                                                               | As for 1982 image.                                                                                                                                                                                                                                                       | Property immediately north-west of the site<br>has been partially cleared, with several small<br>buildings and pathways (potentially covered<br>by hardstand) visible in the northern portion.<br>Increased semi-rural development of the                                          |  |  |
|                                                                                                                                                                                                                                                    |                                                                                                                                                                                                                                                                          | local surrounding area.                                                                                                                                                                                                                                                            |  |  |
| 1994                                                                                                                                                                                                                                               | As for the 1989 image.                                                                                                                                                                                                                                                   | Similar to the 1989 image albeit with more<br>semi-rural development of the local area. A<br>large dwelling, sealed roads/paths and<br>numerous smaller buildings (sheds?) aligned<br>along the roads/paths are now visible in the<br>property immediately north-west of the site. |  |  |
| 2005                                                                                                                                                                                                                                               | Partial vegetation clearing has been carried out<br>on the site, and one large building and nearby<br>infrastructure (unclear in image) are visible in the<br>south-western portion of the site. A pond has<br>been constructed near the north-eastern site<br>boundary. | As for 1994 image, although the sealed roads/paths in the property to the north-west no longer appear to be maintained.                                                                                                                                                            |  |  |