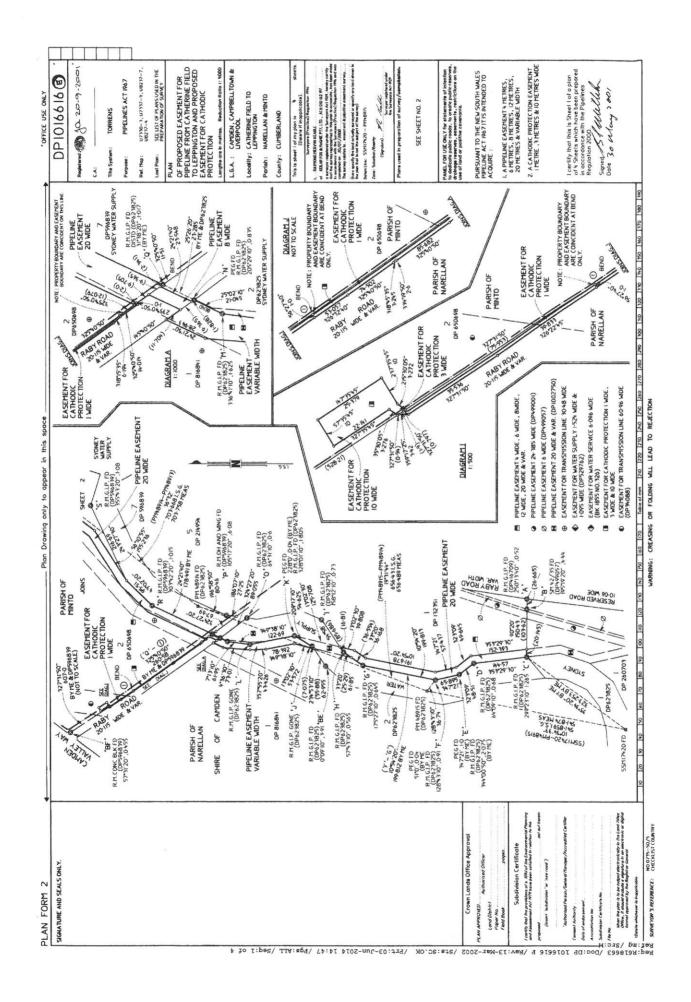

#### 2 SITE IDENTIFICATION

The site is located at 71 St Andrews Road, Denham Court NSW (**Figure 1**) and comprises the real property title Lot 71 in DP 706546. The site is irregular in shape and occupies an area of approximately 13.5 hectares.

Figure 1 Site location and study area