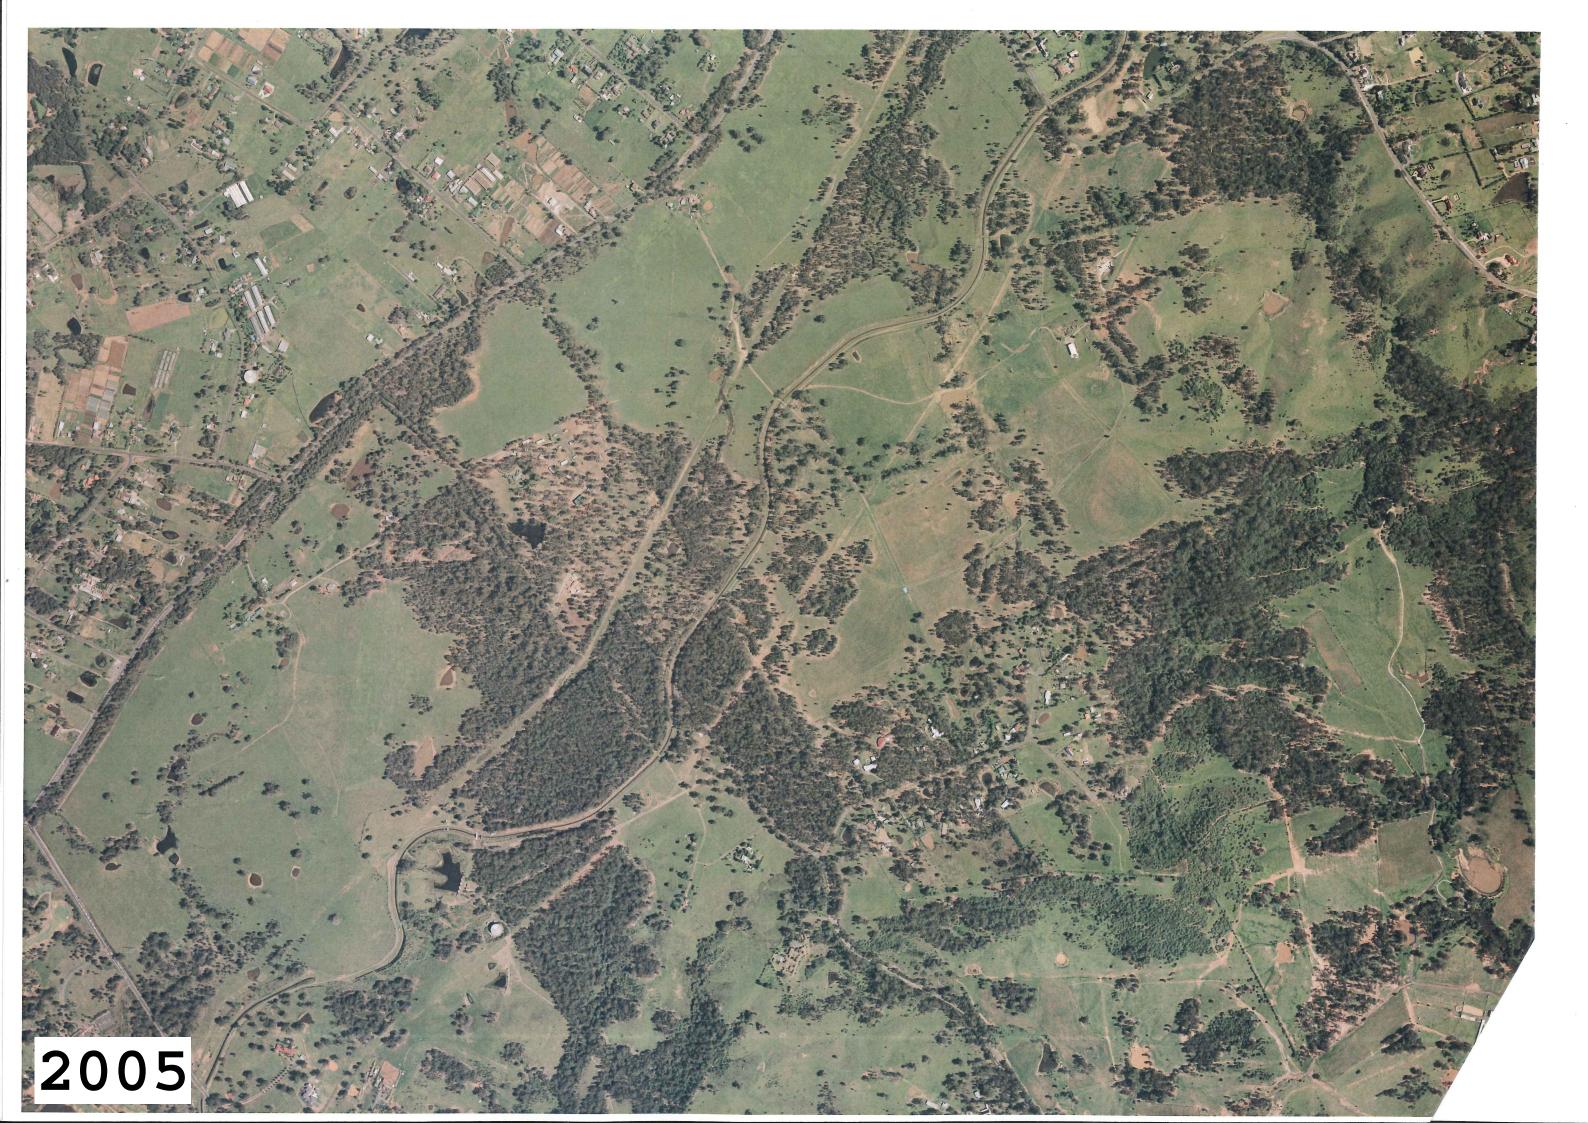

| Year of<br>Photograph                                                                                                                                                                                                                              | Site Land Use Observations                                                                                                                                                                                                                                               | Surrounding Land Use Observations<br>Land has been cleared, likely for rural land<br>use. St Andrews Road and Hume Highway<br>have been established.                                                                                                                               |  |  |
|----------------------------------------------------------------------------------------------------------------------------------------------------------------------------------------------------------------------------------------------------|--------------------------------------------------------------------------------------------------------------------------------------------------------------------------------------------------------------------------------------------------------------------------|------------------------------------------------------------------------------------------------------------------------------------------------------------------------------------------------------------------------------------------------------------------------------------|--|--|
| 1947                                                                                                                                                                                                                                               | Partially cleared, with narrow trails visible between trees. Water supply channel has been established.                                                                                                                                                                  |                                                                                                                                                                                                                                                                                    |  |  |
| 1965 As for 1947 image, with the addition of the power transmission easement.                                                                                                                                                                      |                                                                                                                                                                                                                                                                          | More dwellings/houses have been built in the surrounding areas. Otherwise similar to the 1947 image.                                                                                                                                                                               |  |  |
| 1982 Vegetation cover appears to have increased on<br>the site. Narrow trails are still visible between<br>trees. With the exception of the easements for<br>the water supply and power transmission, no<br>other development appears on the site. |                                                                                                                                                                                                                                                                          | More dwellings/houses have been built in<br>the surrounding areas, particularly on the<br>northern side of the Hume Highway.<br>Otherwise similar to the 1965 image.                                                                                                               |  |  |
| 1989                                                                                                                                                                                                                                               | As for 1982 image.                                                                                                                                                                                                                                                       | Property immediately north-west of the site<br>has been partially cleared, with several small<br>buildings and pathways (potentially covered<br>by hardstand) visible in the northern portion.<br>Increased semi-rural development of the                                          |  |  |
|                                                                                                                                                                                                                                                    |                                                                                                                                                                                                                                                                          | local surrounding area.                                                                                                                                                                                                                                                            |  |  |
| 1994                                                                                                                                                                                                                                               | As for the 1989 image.                                                                                                                                                                                                                                                   | Similar to the 1989 image albeit with more<br>semi-rural development of the local area. A<br>large dwelling, sealed roads/paths and<br>numerous smaller buildings (sheds?) aligned<br>along the roads/paths are now visible in the<br>property immediately north-west of the site. |  |  |
| 2005                                                                                                                                                                                                                                               | Partial vegetation clearing has been carried out<br>on the site, and one large building and nearby<br>infrastructure (unclear in image) are visible in the<br>south-western portion of the site. A pond has<br>been constructed near the north-eastern site<br>boundary. | As for 1994 image, although the sealed roads/paths in the property to the north-west no longer appear to be maintained.                                                                                                                                                            |  |  |