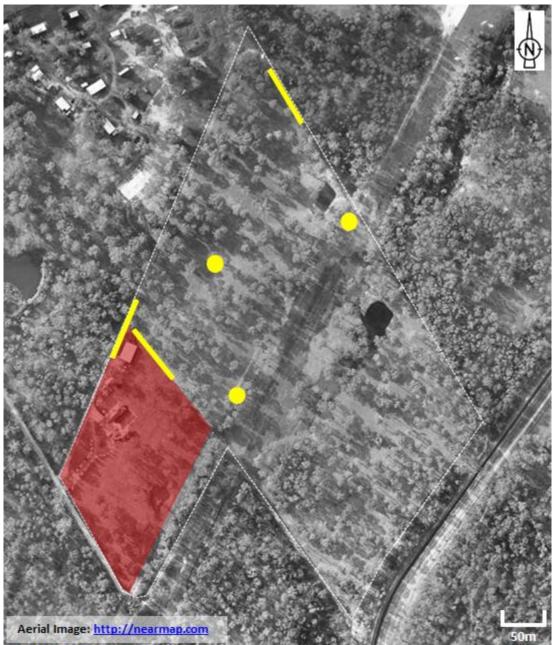

## 5 AREAS OF ENVIRONMENTAL CONCERN AND CONTAMINANTS OF CONCERN

Based on the site history review and site walkover, SLR identified three areas of environmental concern (AEC) for the site (and associated contaminants of potential concern (COPC) (**Table 3**).

The identified AECs are also shown in Figure 3.

| Table J Aleas of Linvironmental Concern Mentineu at Site | Table 3 | Areas of Environmental Concern Identified at site |
|----------------------------------------------------------|---------|---------------------------------------------------|
|----------------------------------------------------------|---------|---------------------------------------------------|

| AEC Number | Potentially Contaminating Activity                                          | Potential Contaminants of Concern                          |  |  |
|------------|-----------------------------------------------------------------------------|------------------------------------------------------------|--|--|
| 1          | Placement of uncontrolled fill materials on site.                           | Heavy metals, TPH, BTEX, PAH, Asbestos, aesthetic impacts. |  |  |
| 2          | Wrecked car, old machinery and building materials placed on ground surface. | Heavy metals, TPH, BTEX, PAH, aesthetic impacts.           |  |  |

Figure 3 Areas of environmental concern