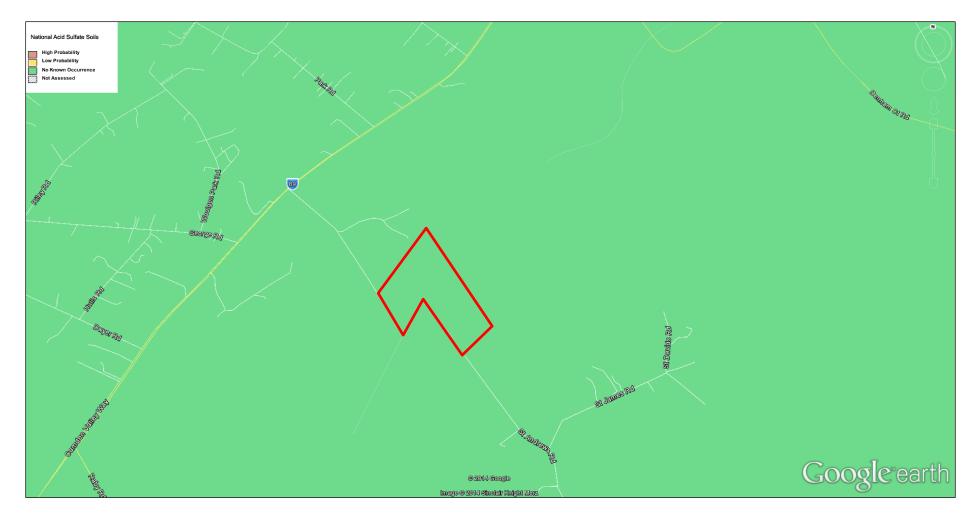

#### 3.1.4 Acid Sulfate Soils

A review of acid sulfate risk maps provided by the Australian Soil Resource Information System on 26 June 2014 indicated the site is located within an area with no known occurrence of acid sulfate soils. A copy of the acid sulfate soil risk map is included in **Appendix C**.