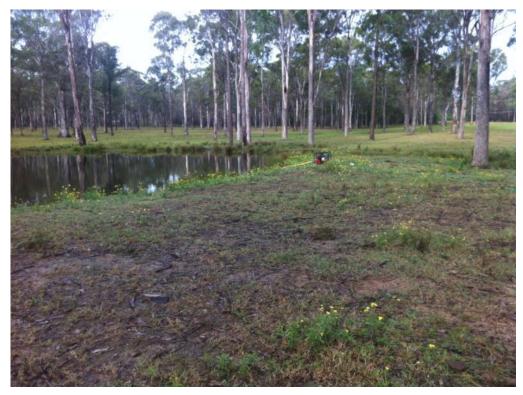

#### 4.1 Site Features and Condition

The following features were observed during the walkover:

- The majority of the site is partially cleared but otherwise undeveloped. Cows were observed on the northern portion of the site and several bathtubs / steel sinks have been placed around the site as water troughs;
- Trees and grasses at the site appeared healthy and no obvious signs of localised or widespread plant stress were observed at the site;
- A shipping container containing hay was located near the northern corner of the site;
- Development at the site consists of:
  - A power transmission corridor;
  - Two ponds, excavated into residual soils, near the north-eastern site boundary. Evidence of floating algae, discolouration or sheen was not observed on the water surface in both ponds;
  - A cattle pen near the northern corner of the site;
  - A single-storey brick-and-tile house, an aluminium-and-steel frame barn/large shed, a smaller aluminium-and-wood frame shed (with chicken coop), nursery enclosure, built pond, in-ground concrete septic tank (appeared to be relatively new) and vehicle driveway, in the south-western portion of the site.
- No floating algae, suspect discolouration or slicks were observed in water in the ponds;
- Effluent from the septic tank is used for local surface irrigation. No obvious signs of stressed vegetation (e.g. thinned or dying vegetation) were observed in the area irrigated using the effluent;
- The site generally appeared well-drained and without large damp / flooded areas (aside from the ponds);
- The barn/large shed is used as a garage and store-room, and contains a car, trailer, motorcycle, ride-on mower, bicycles, old furniture, spare parts and other miscellaneous equipment. The building has a concrete floor which was observed to be in good condition;
- A shipping container, used as a workshop and containing work-bench, tools, tins of paint, adhesives etc. near the nursery enclosure;
- The nursery enclosure contains plants in several above-ground planting beds. SLR were advised by the land owner that only commercially-available pesticides and herbicides are used and evidence of the use of banned chemicals (e.g. DDT) was not observed by SLR;

- Excess/refuse building materials, farming machinery and equipment were stored along the northern-western site boundary and also along the fence separating the south-western 'residential' portion of the site and the northern 'pastoral' portion of the site;
- A small stockpile of waste building materials (pieces of brick, tile, concrete and a sheet of aluminium siding) was observed at the base of a tree in the central portion of the site (**Photograph B22**). No potential asbestos containing materials were observed in the stockpile;
- A layer of fill material has been placed over the south-western portion of the site, covering an area of approximately 2.4 ha (**Figure 2**). The thickness of the fill is unknown, although the top of the fill was observed to be approximately 30cm higher than the adjacent, apparent natural ground along the site boundaries. The surface of the fill material appeared to comprise brown clayey soils containing up to 50% building rubble (fragments of tiles and bricks), fine crushed grey rock (i.e. construction aggregate), metal and plastic. No fragments of potential asbestos containing materials were observed on the surface of the filled area;
- No obvious odours were observed from the fill material, and there were no obvious signs of plant stress in vegetation on, or around, the filled area;
- No visual evidence of underground or above-ground fuel storage tanks (USTs and ASTs, respectively) was observed in the filled area, or in other areas of the site;
- SLR was advised by the site owner that the layer of fill was already present when they purchased the property and that the source of the fill was not known to them.