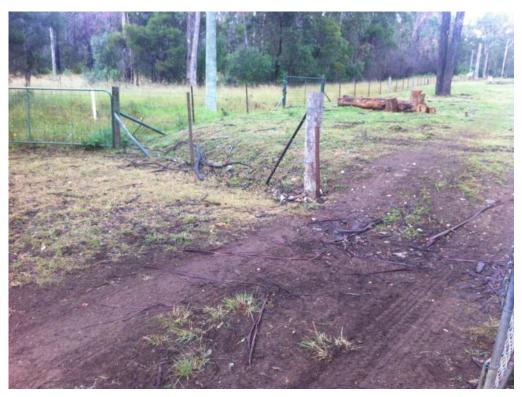

#### 4.1 Site Features and Condition

The following features were observed during the walkover:

- The majority of the site is partially cleared but otherwise undeveloped. Cows were observed on the northern portion of the site and several bathtubs / steel sinks have been placed around the site as water troughs;
- Trees and grasses at the site appeared healthy and no obvious signs of localised or widespread plant stress were observed at the site;
- A shipping container containing hay was located near the northern corner of the site;
- Development at the site consists of:
  - A power transmission corridor;
  - Two ponds, excavated into residual soils, near the north-eastern site boundary. Evidence of floating algae, discolouration or sheen was not observed on the water surface in both ponds;
  - A cattle pen near the northern corner of the site;
  - A single-storey brick-and-tile house, an aluminium-and-steel frame barn/large shed, a smaller aluminium-and-wood frame shed (with chicken coop), nursery enclosure, built pond, in-ground concrete septic tank (appeared to be relatively new) and vehicle driveway, in the south-western portion of the site.
- No floating algae, suspect discolouration or slicks were observed in water in the ponds;
- Effluent from the septic tank is used for local surface irrigation. No obvious signs of stressed vegetation (e.g. thinned or dying vegetation) were observed in the area irrigated using the effluent;
- The site generally appeared well-drained and without large damp / flooded areas (aside from the ponds);
- The barn/large shed is used as a garage and store-room, and contains a car, trailer, motorcycle, ride-on mower, bicycles, old furniture, spare parts and other miscellaneous equipment. The building has a concrete floor which was observed to be in good condition;
- A shipping container, used as a workshop and containing work-bench, tools, tins of paint, adhesives etc. near the nursery enclosure;
- The nursery enclosure contains plants in several above-ground planting beds. SLR were advised by the land owner that only commercially-available pesticides and herbicides are used and evidence of the use of banned chemicals (e.g. DDT) was not observed by SLR;

- Excess/refuse building materials, farming machinery and equipment were stored along the northern-western site boundary and also along the fence separating the south-western 'residential' portion of the site and the northern 'pastoral' portion of the site;
- A small stockpile of waste building materials (pieces of brick, tile, concrete and a sheet of aluminium siding) was observed at the base of a tree in the central portion of the site (**Photograph B22**). No potential asbestos containing materials were observed in the stockpile;
- A layer of fill material has been placed over the south-western portion of the site, covering an area of approximately 2.4 ha (**Figure 2**). The thickness of the fill is unknown, although the top of the fill was observed to be approximately 30cm higher than the adjacent, apparent natural ground along the site boundaries. The surface of the fill material appeared to comprise brown clayey soils containing up to 50% building rubble (fragments of tiles and bricks), fine crushed grey rock (i.e. construction aggregate), metal and plastic. No fragments of potential asbestos containing materials were observed on the surface of the filled area;
- No obvious odours were observed from the fill material, and there were no obvious signs of plant stress in vegetation on, or around, the filled area;
- No visual evidence of underground or above-ground fuel storage tanks (USTs and ASTs, respectively) was observed in the filled area, or in other areas of the site;
- SLR was advised by the site owner that the layer of fill was already present when they purchased the property and that the source of the fill was not known to them.