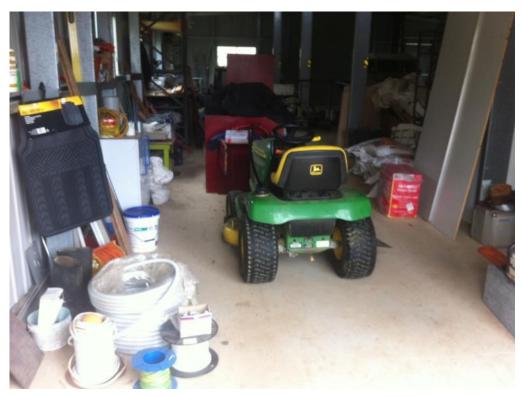

#### 4.1 Site Features and Condition

The following features were observed during the walkover:

- The majority of the site is partially cleared but otherwise undeveloped. Cows were observed on the northern portion of the site and several bathtubs / steel sinks have been placed around the site as water troughs;
- Trees and grasses at the site appeared healthy and no obvious signs of localised or widespread plant stress were observed at the site;
- A shipping container containing hay was located near the northern corner of the site;
- Development at the site consists of:
  - A power transmission corridor;
  - Two ponds, excavated into residual soils, near the north-eastern site boundary. Evidence of floating algae, discolouration or sheen was not observed on the water surface in both ponds;
  - A cattle pen near the northern corner of the site;
  - A single-storey brick-and-tile house, an aluminium-and-steel frame barn/large shed, a smaller aluminium-and-wood frame shed (with chicken coop), nursery enclosure, built pond, in-ground concrete septic tank (appeared to be relatively new) and vehicle driveway, in the south-western portion of the site.
- No floating algae, suspect discolouration or slicks were observed in water in the ponds;
- Effluent from the septic tank is used for local surface irrigation. No obvious signs of stressed vegetation (e.g. thinned or dying vegetation) were observed in the area irrigated using the effluent;
- The site generally appeared well-drained and without large damp / flooded areas (aside from the ponds);
- The barn/large shed is used as a garage and store-room, and contains a car, trailer, motorcycle, ride-on mower, bicycles, old furniture, spare parts and other miscellaneous equipment. The building has a concrete floor which was observed to be in good condition;
- A shipping container, used as a workshop and containing work-bench, tools, tins of paint, adhesives etc. near the nursery enclosure;
- The nursery enclosure contains plants in several above-ground planting beds. SLR were advised by the land owner that only commercially-available pesticides and herbicides are used and evidence of the use of banned chemicals (e.g. DDT) was not observed by SLR;