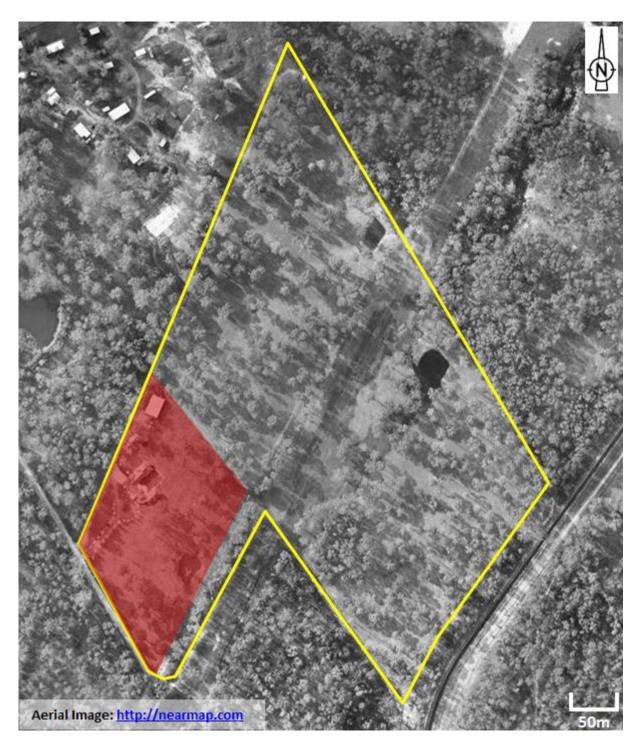

- Excess/refuse building materials, farming machinery and equipment were stored along the northern-western site boundary and also along the fence separating the south-western 'residential' portion of the site and the northern 'pastoral' portion of the site;
- A small stockpile of waste building materials (pieces of brick, tile, concrete and a sheet of aluminium siding) was observed at the base of a tree in the central portion of the site (**Photograph B22**). No potential asbestos containing materials were observed in the stockpile;
- A layer of fill material has been placed over the south-western portion of the site, covering an area of approximately 2.4 ha (**Figure 2**). The thickness of the fill is unknown, although the top of the fill was observed to be approximately 30cm higher than the adjacent, apparent natural ground along the site boundaries. The surface of the fill material appeared to comprise brown clayey soils containing up to 50% building rubble (fragments of tiles and bricks), fine crushed grey rock (i.e. construction aggregate), metal and plastic. No fragments of potential asbestos containing materials were observed on the surface of the filled area;
- No obvious odours were observed from the fill material, and there were no obvious signs of plant stress in vegetation on, or around, the filled area;
- No visual evidence of underground or above-ground fuel storage tanks (USTs and ASTs, respectively) was observed in the filled area, or in other areas of the site;
- SLR was advised by the site owner that the layer of fill was already present when they purchased the property and that the source of the fill was not known to them.

Figure 3 Areas of environmental concern