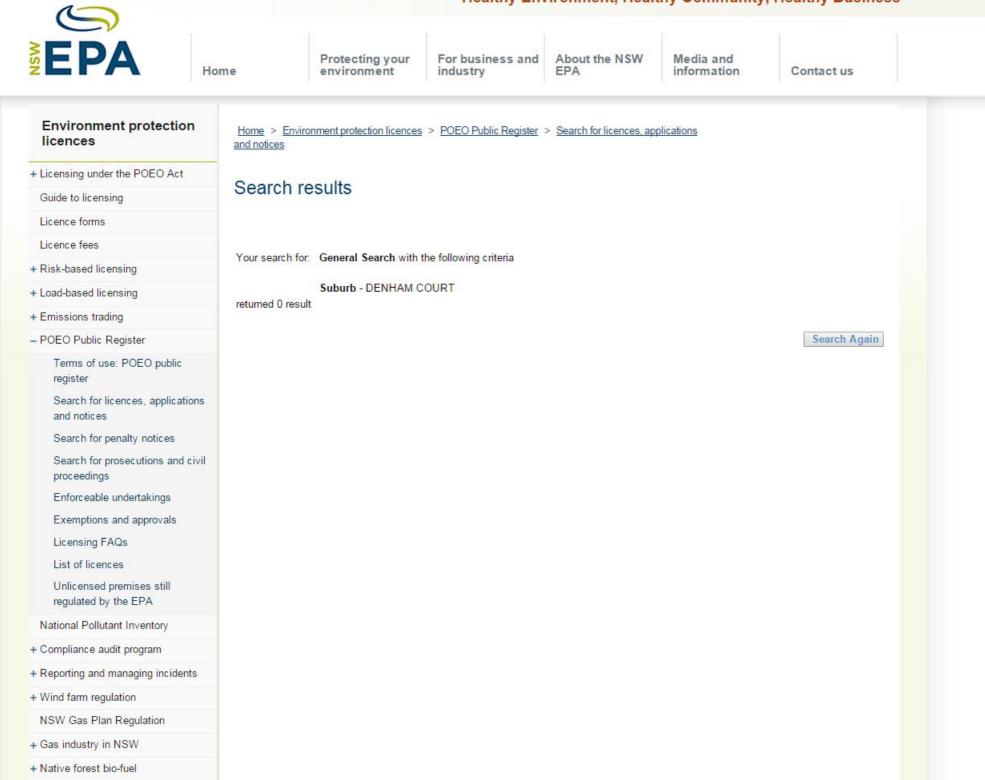

#### 3.4 NSW EPA Records

Records and Notices issued for a site under the *Protection of the Environment Operations (POEO) Act 1997* are held by the Office of Environment and Heritage (OEH) in the POEO Public Register. SLR undertook an on-line search of the POEO Public Register on 26 June 2014 for all records listed within Denham Court. A second on-line search of the POEO Public Register was undertaken on 1 September 2015 for records listed within Denham Court and Varroville. No records or notices were found for the site, Denham Court or Varroville, in the POEO Public Register.

SLR undertook a search of the on-line EPA Contaminated Land Public Record database (CLM Record) for any entries containing the text "Denham Court" or "Varroville" on 4 July 2014. A second search of the on-line CLM Record for both texts was conducted on 31 August 2015. No entries were found containing "Denham Court" or "Varroville" in the CLM Record.

No entries with "Denham Court" or "Varroville" were found in the *NSW contaminated sites notified to the EPA* on-line list, maintained by the NSW EPA and current as of 26 May 2014 (<u>http://www.epa.nsw.gov.au/clm/publiclist.htm</u>). A second search of the on-line list, current as of 30 June 2015, was also conducted on 1 September 2015. No entries were found for both suburbs.