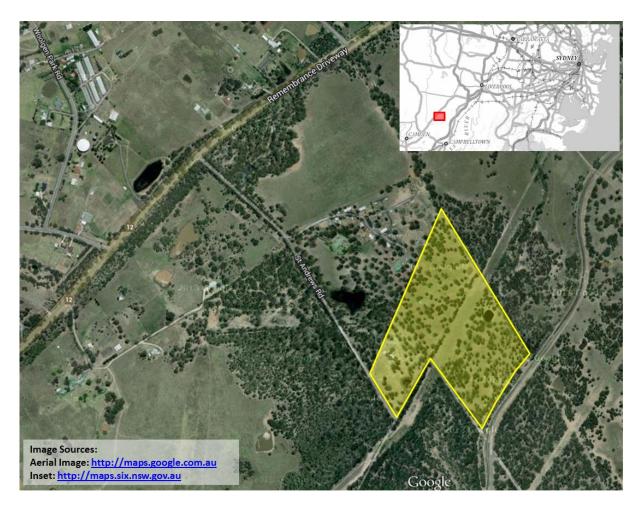

#### 2 SITE IDENTIFICATION

The site is located at 71 St Andrews Road, Denham Court NSW (**Figure 1**) and comprises the real property title Lot 71 in DP 706546. The site is irregular in shape and occupies an area of approximately 13.5 hectares.

Figure 1 Site location and study area