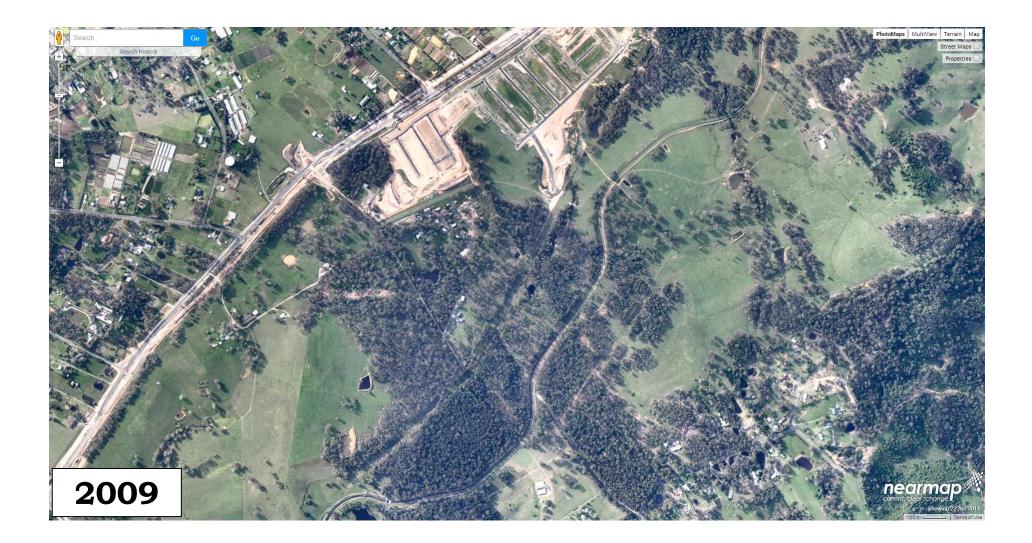

Table 2 Historical Aerial Photograph Review

| Year of<br>Photograph | Site Land Use Observations                                                                                                                                                                                                                                                                                                                                                                                                            | Surrounding Land Use Observations                                                                                                                                                             |
|-----------------------|---------------------------------------------------------------------------------------------------------------------------------------------------------------------------------------------------------------------------------------------------------------------------------------------------------------------------------------------------------------------------------------------------------------------------------------|-----------------------------------------------------------------------------------------------------------------------------------------------------------------------------------------------|
| 2009                  | Considerable vegetation clearance, or pruning of<br>trees, has occurred on the site as much of the<br>ground surface is visible in the image. A second,<br>smaller pond has been constructed along the<br>north-eastern site boundary and a third pond has<br>been constructed in the south-western portion of<br>the site, south-east of the house. A driveway<br>leading from St Andrews Road to the house has<br>been constructed. | General increase in semi-rural and<br>residential development in the local area.<br>The sealed roads/paths appear to have<br>been improved in the property to the north-<br>west of the site. |
|                       | The surface of the ground over the south-<br>western portion of the site has a significantly<br>more heterogeneous appearance than ground<br>over other portions of the site, and<br>miscellaneous items appear to be placed along<br>the north-western site boundary.                                                                                                                                                                |                                                                                                                                                                                               |
| 2014                  | Additional development has occurred in the south-western portion of the site, namely the construction of a large barn/shed, a smaller shed and a nursery area to the north-west of the house.                                                                                                                                                                                                                                         | Major residential subdivision developments are occurring immediately north of the site.                                                                                                       |
|                       | Some light-coloured materials appear to have been stockpiled in the central portion of the site.                                                                                                                                                                                                                                                                                                                                      |                                                                                                                                                                                               |