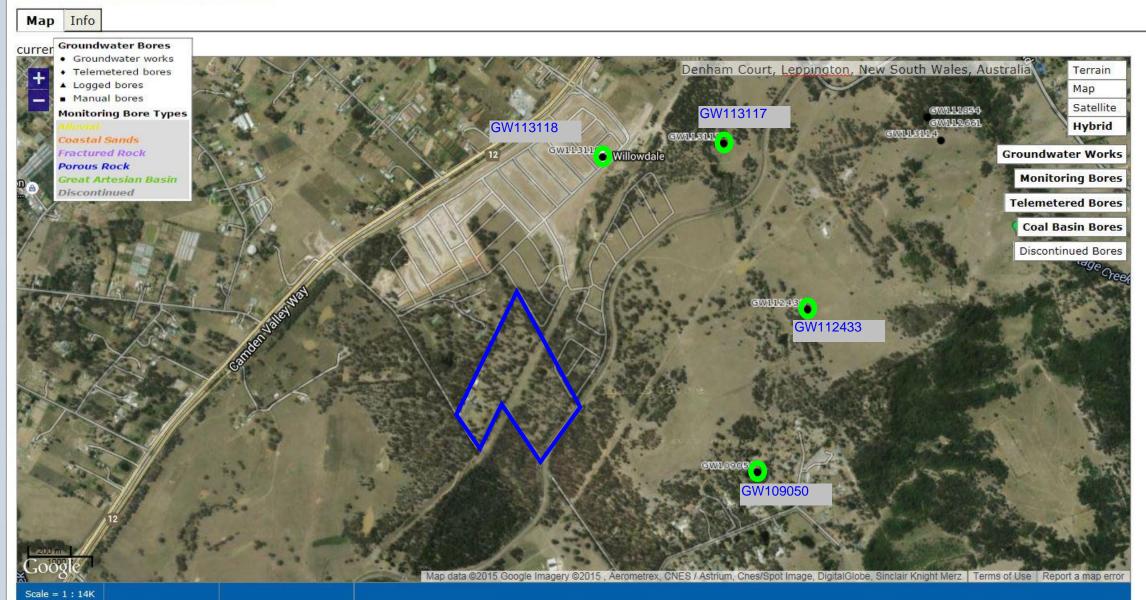

#### 3.1.3 Hydrogeology

A search of the on-line NSW Natural Resource Atlas on 26 June 2014 showed a number of groundwater bores within a 1 km radius of the site. However, no information was available from the on-line service for any of the groundwater bores. A copy of the bore map is included in **Appendix A**.

A second search of the NSW Department of Primary Industries – Office of Water Groundwater Map (<u>http://waterinfo.nsw.gov.au/gw/</u>) conducted on 1 September 2015 located the following groundwater features within 1km from the site:

- A groundwater monitoring bore (Well ID # GW113118) located approximately 800m to the north from the northern boundary of the site within a lot identified as Lot 1 in DP 1185269 in a residential subdivision (Northing 6238066 and Easting 297792). The well was constructed in 2012. No other information (such as depth, screen interval or geology) was available for this well;
- A groundwater monitoring bore (Well ID # GW113117) located approximately 900m to the northeast from the northern boundary of the site within a lot identified as Lot 1 in DP 1185269 in a residential subdivision (Northing 6238135 and Easting 298285). The well was constructed in 2012. No other information (such as depth, screen interval or geology) was available for this well;

- A groundwater monitoring bore (Well ID # GW112433) located approximately 1000m to the east from the eastern boundary of the site within a vacant lot identified as Lot 41 in DP 1174145 (Northing 6237461 and Easting 298645). The well was constructed in 2012 to a final depth of 8.9m with PVC Class 18 – 4mm horizontal slots screen from 5.9m to 8.9m. The geology surround the well consisted of natural clay underlain by shale bedrock encountered at 5m below ground level;
- A domestic bore (Well ID # GW1090508) located approximately 800m to the southeast from the eastern boundary of the site within a vacant lot identified as Lot 7 in DP 29019 (Northing 6236794 and Easting 298451). The well was constructed in 2008 and no other information (such as screen depth or the geology) was available for this well.

A copy of the second groundwater bore search plan and the groundwater summary reports are provided in **Appendix B**.