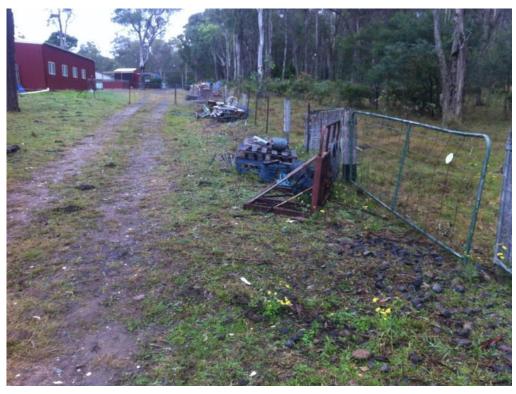

- Excess/refuse building materials, farming machinery and equipment were stored along the northern-western site boundary and also along the fence separating the south-western 'residential' portion of the site and the northern 'pastoral' portion of the site;
- A small stockpile of waste building materials (pieces of brick, tile, concrete and a sheet of aluminium siding) was observed at the base of a tree in the central portion of the site (**Photograph B22**). No potential asbestos containing materials were observed in the stockpile;
- A layer of fill material has been placed over the south-western portion of the site, covering an area of approximately 2.4 ha (**Figure 2**). The thickness of the fill is unknown, although the top of the fill was observed to be approximately 30cm higher than the adjacent, apparent natural ground along the site boundaries. The surface of the fill material appeared to comprise brown clayey soils containing up to 50% building rubble (fragments of tiles and bricks), fine crushed grey rock (i.e. construction aggregate), metal and plastic. No fragments of potential asbestos containing materials were observed on the surface of the filled area;
- No obvious odours were observed from the fill material, and there were no obvious signs of plant stress in vegetation on, or around, the filled area;
- No visual evidence of underground or above-ground fuel storage tanks (USTs and ASTs, respectively) was observed in the filled area, or in other areas of the site;
- SLR was advised by the site owner that the layer of fill was already present when they purchased the property and that the source of the fill was not known to them.

The observed features on the site suggest the following potential land contaminating activities on the site:

- Uncontrolled filling in the south west portion of the site; and
- Storage of a wrecked car and disused equipment along the site boundary, and stockpile of building material in central portion of site. However, no visual or olfactory signs of contamination were observed on the ground beneath and immediately around these items, nor were there signs of plant stress.