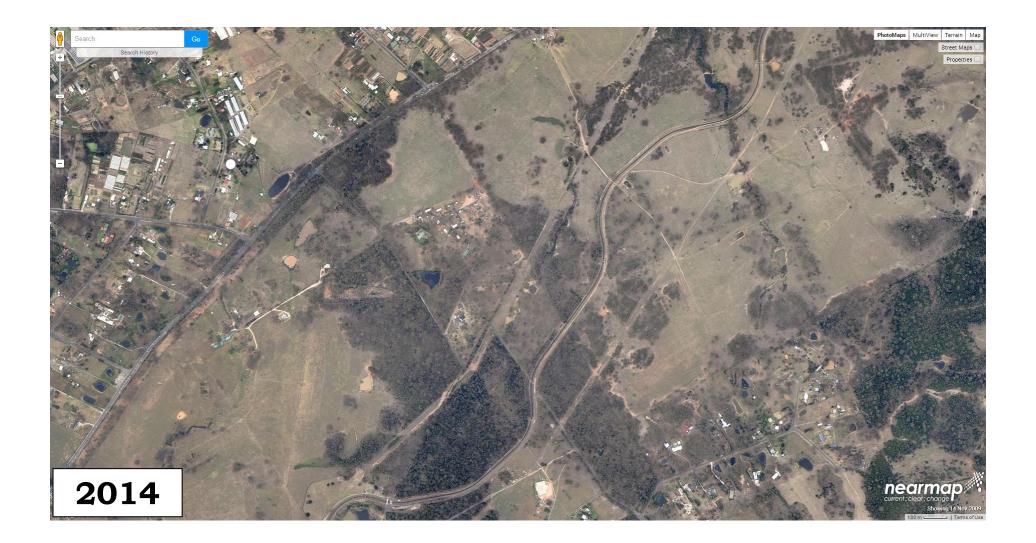

Apart from construction of the power transmission corridor and the adjacent water supply channel, the site appears to have remained largely undeveloped until sometime between 1994 and 2005, after which development of the site, apparently for mixed residential and semi-rural land use, has occurred at a relatively faster rate.

| Year of<br>Photograph                                                                                                                                                                                                                              | Site Land Use Observations                                                                                                                                                                                                                                               | Surrounding Land Use Observations<br>Land has been cleared, likely for rural land<br>use. St Andrews Road and Hume Highway<br>have been established.                                                                                                                               |  |  |
|----------------------------------------------------------------------------------------------------------------------------------------------------------------------------------------------------------------------------------------------------|--------------------------------------------------------------------------------------------------------------------------------------------------------------------------------------------------------------------------------------------------------------------------|------------------------------------------------------------------------------------------------------------------------------------------------------------------------------------------------------------------------------------------------------------------------------------|--|--|
| 1947                                                                                                                                                                                                                                               | Partially cleared, with narrow trails visible between trees. Water supply channel has been established.                                                                                                                                                                  |                                                                                                                                                                                                                                                                                    |  |  |
| 1965 As for 1947 image, with the addition of the power transmission easement.                                                                                                                                                                      |                                                                                                                                                                                                                                                                          | More dwellings/houses have been built in the surrounding areas. Otherwise similar to the 1947 image.                                                                                                                                                                               |  |  |
| 1982 Vegetation cover appears to have increased on<br>the site. Narrow trails are still visible between<br>trees. With the exception of the easements for<br>the water supply and power transmission, no<br>other development appears on the site. |                                                                                                                                                                                                                                                                          | More dwellings/houses have been built in<br>the surrounding areas, particularly on the<br>northern side of the Hume Highway.<br>Otherwise similar to the 1965 image.                                                                                                               |  |  |
| 1989                                                                                                                                                                                                                                               | As for 1982 image.                                                                                                                                                                                                                                                       | Property immediately north-west of the site<br>has been partially cleared, with several small<br>buildings and pathways (potentially covered<br>by hardstand) visible in the northern portion.<br>Increased semi-rural development of the                                          |  |  |
|                                                                                                                                                                                                                                                    |                                                                                                                                                                                                                                                                          | local surrounding area.                                                                                                                                                                                                                                                            |  |  |
| 1994                                                                                                                                                                                                                                               | As for the 1989 image.                                                                                                                                                                                                                                                   | Similar to the 1989 image albeit with more<br>semi-rural development of the local area. A<br>large dwelling, sealed roads/paths and<br>numerous smaller buildings (sheds?) aligned<br>along the roads/paths are now visible in the<br>property immediately north-west of the site. |  |  |
| 2005                                                                                                                                                                                                                                               | Partial vegetation clearing has been carried out<br>on the site, and one large building and nearby<br>infrastructure (unclear in image) are visible in the<br>south-western portion of the site. A pond has<br>been constructed near the north-eastern site<br>boundary. | As for 1994 image, although the sealed roads/paths in the property to the north-west no longer appear to be maintained.                                                                                                                                                            |  |  |

Table 2 Historical Aerial Photograph Review

| Year of<br>Photograph | Site Land Use Observations                                                                                                                                                                                                                                                                                                                                                                                                            | Surrounding Land Use Observations                                                                                                                                                             |
|-----------------------|---------------------------------------------------------------------------------------------------------------------------------------------------------------------------------------------------------------------------------------------------------------------------------------------------------------------------------------------------------------------------------------------------------------------------------------|-----------------------------------------------------------------------------------------------------------------------------------------------------------------------------------------------|
| 2009                  | Considerable vegetation clearance, or pruning of<br>trees, has occurred on the site as much of the<br>ground surface is visible in the image. A second,<br>smaller pond has been constructed along the<br>north-eastern site boundary and a third pond has<br>been constructed in the south-western portion of<br>the site, south-east of the house. A driveway<br>leading from St Andrews Road to the house has<br>been constructed. | General increase in semi-rural and<br>residential development in the local area.<br>The sealed roads/paths appear to have<br>been improved in the property to the north-<br>west of the site. |
|                       | The surface of the ground over the south-<br>western portion of the site has a significantly<br>more heterogeneous appearance than ground<br>over other portions of the site, and<br>miscellaneous items appear to be placed along<br>the north-western site boundary.                                                                                                                                                                |                                                                                                                                                                                               |
| 2014                  | Additional development has occurred in the south-western portion of the site, namely the construction of a large barn/shed, a smaller shed and a nursery area to the north-west of the house.                                                                                                                                                                                                                                         | Major residential subdivision developments are occurring immediately north of the site.                                                                                                       |
|                       | Some light-coloured materials appear to have been stockpiled in the central portion of the site.                                                                                                                                                                                                                                                                                                                                      |                                                                                                                                                                                               |

#### 3.7 Site History Review Summary

The review of site history materials indicates development of the site has been limited until sometime between 1994 and 2005, after which rapid development for likely semi-rural and residential land use occurred. There are no indications showing land use activities typically associated with significant site contamination (e.g. industrial manufacturing, service stations), or multiple cycles of building construction and demolition, have occurred on site. However, the aerial images indicate a substantial amount of ground disturbance has occurred across the south-western portion of the site at some time between 2005 and 2009, as well as some stockpiling activity in the northern/central portions of the site, which is potentially associated with the residential development at the site.