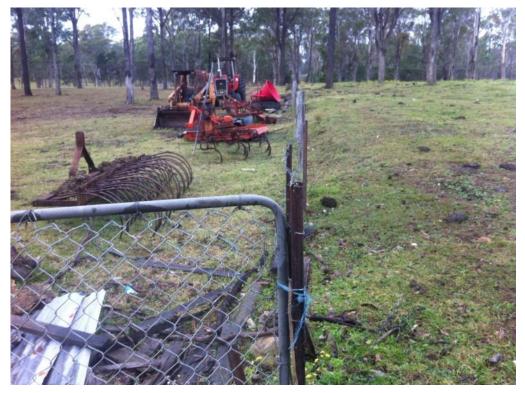

- Excess/refuse building materials, farming machinery and equipment were stored along the northern-western site boundary and also along the fence separating the south-western 'residential' portion of the site and the northern 'pastoral' portion of the site;
- A small stockpile of waste building materials (pieces of brick, tile, concrete and a sheet of aluminium siding) was observed at the base of a tree in the central portion of the site (**Photograph B22**). No potential asbestos containing materials were observed in the stockpile;
- A layer of fill material has been placed over the south-western portion of the site, covering an area of approximately 2.4 ha (**Figure 2**). The thickness of the fill is unknown, although the top of the fill was observed to be approximately 30cm higher than the adjacent, apparent natural ground along the site boundaries. The surface of the fill material appeared to comprise brown clayey soils containing up to 50% building rubble (fragments of tiles and bricks), fine crushed grey rock (i.e. construction aggregate), metal and plastic. No fragments of potential asbestos containing materials were observed on the surface of the filled area;
- No obvious odours were observed from the fill material, and there were no obvious signs of plant stress in vegetation on, or around, the filled area;
- No visual evidence of underground or above-ground fuel storage tanks (USTs and ASTs, respectively) was observed in the filled area, or in other areas of the site;
- SLR was advised by the site owner that the layer of fill was already present when they purchased the property and that the source of the fill was not known to them.

The observed features on the site suggest the following potential land contaminating activities on the site:

- Uncontrolled filling in the south west portion of the site; and
- Storage of a wrecked car and disused equipment along the site boundary, and stockpile of building material in central portion of site. However, no visual or olfactory signs of contamination were observed on the ground beneath and immediately around these items, nor were there signs of plant stress.