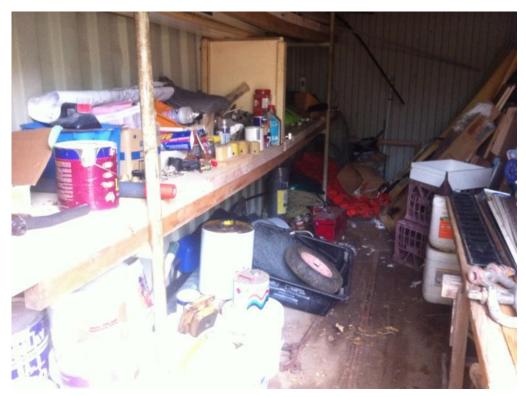

#### 4.1 Site Features and Condition

The following features were observed during the walkover:

- The majority of the site is partially cleared but otherwise undeveloped. Cows were observed on the northern portion of the site and several bathtubs / steel sinks have been placed around the site as water troughs;
- Trees and grasses at the site appeared healthy and no obvious signs of localised or widespread plant stress were observed at the site;
- A shipping container containing hay was located near the northern corner of the site;
- Development at the site consists of:
  - A power transmission corridor;
  - Two ponds, excavated into residual soils, near the north-eastern site boundary. Evidence of floating algae, discolouration or sheen was not observed on the water surface in both ponds;
  - A cattle pen near the northern corner of the site;
  - A single-storey brick-and-tile house, an aluminium-and-steel frame barn/large shed, a smaller aluminium-and-wood frame shed (with chicken coop), nursery enclosure, built pond, in-ground concrete septic tank (appeared to be relatively new) and vehicle driveway, in the south-western portion of the site.
- No floating algae, suspect discolouration or slicks were observed in water in the ponds;
- Effluent from the septic tank is used for local surface irrigation. No obvious signs of stressed vegetation (e.g. thinned or dying vegetation) were observed in the area irrigated using the effluent;
- The site generally appeared well-drained and without large damp / flooded areas (aside from the ponds);
- The barn/large shed is used as a garage and store-room, and contains a car, trailer, motorcycle, ride-on mower, bicycles, old furniture, spare parts and other miscellaneous equipment. The building has a concrete floor which was observed to be in good condition;
- A shipping container, used as a workshop and containing work-bench, tools, tins of paint, adhesives etc. near the nursery enclosure;
- The nursery enclosure contains plants in several above-ground planting beds. SLR were advised by the land owner that only commercially-available pesticides and herbicides are used and evidence of the use of banned chemicals (e.g. DDT) was not observed by SLR;

- Excess/refuse building materials, farming machinery and equipment were stored along the northern-western site boundary and also along the fence separating the south-western 'residential' portion of the site and the northern 'pastoral' portion of the site;
- A small stockpile of waste building materials (pieces of brick, tile, concrete and a sheet of aluminium siding) was observed at the base of a tree in the central portion of the site (**Photograph B22**). No potential asbestos containing materials were observed in the stockpile;
- A layer of fill material has been placed over the south-western portion of the site, covering an area of approximately 2.4 ha (**Figure 2**). The thickness of the fill is unknown, although the top of the fill was observed to be approximately 30cm higher than the adjacent, apparent natural ground along the site boundaries. The surface of the fill material appeared to comprise brown clayey soils containing up to 50% building rubble (fragments of tiles and bricks), fine crushed grey rock (i.e. construction aggregate), metal and plastic. No fragments of potential asbestos containing materials were observed on the surface of the filled area;
- No obvious odours were observed from the fill material, and there were no obvious signs of plant stress in vegetation on, or around, the filled area;
- No visual evidence of underground or above-ground fuel storage tanks (USTs and ASTs, respectively) was observed in the filled area, or in other areas of the site;
- SLR was advised by the site owner that the layer of fill was already present when they purchased the property and that the source of the fill was not known to them.