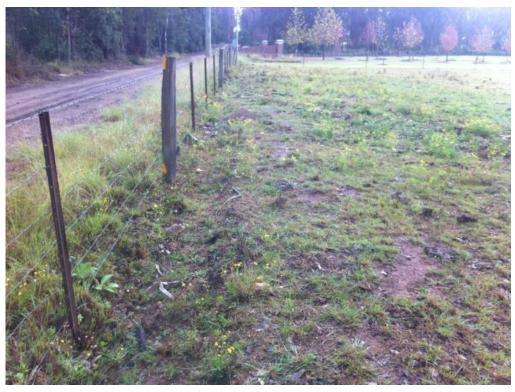

- Excess/refuse building materials, farming machinery and equipment were stored along the northern-western site boundary and also along the fence separating the south-western 'residential' portion of the site and the northern 'pastoral' portion of the site;
- A small stockpile of waste building materials (pieces of brick, tile, concrete and a sheet of aluminium siding) was observed at the base of a tree in the central portion of the site (**Photograph B22**). No potential asbestos containing materials were observed in the stockpile;
- A layer of fill material has been placed over the south-western portion of the site, covering an area of approximately 2.4 ha (**Figure 2**). The thickness of the fill is unknown, although the top of the fill was observed to be approximately 30cm higher than the adjacent, apparent natural ground along the site boundaries. The surface of the fill material appeared to comprise brown clayey soils containing up to 50% building rubble (fragments of tiles and bricks), fine crushed grey rock (i.e. construction aggregate), metal and plastic. No fragments of potential asbestos containing materials were observed on the surface of the filled area;
- No obvious odours were observed from the fill material, and there were no obvious signs of plant stress in vegetation on, or around, the filled area;
- No visual evidence of underground or above-ground fuel storage tanks (USTs and ASTs, respectively) was observed in the filled area, or in other areas of the site;
- SLR was advised by the site owner that the layer of fill was already present when they purchased the property and that the source of the fill was not known to them.