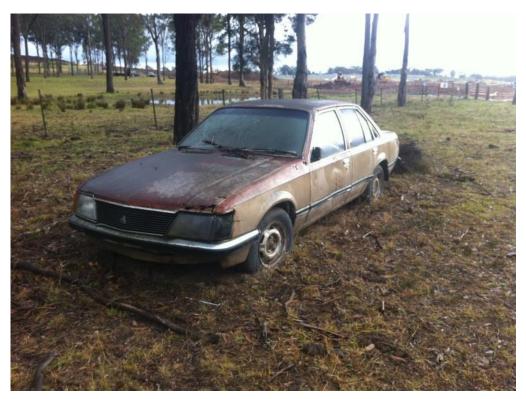

- Excess/refuse building materials, farming machinery and equipment were stored along the northern-western site boundary and also along the fence separating the south-western 'residential' portion of the site and the northern 'pastoral' portion of the site;
- A small stockpile of waste building materials (pieces of brick, tile, concrete and a sheet of aluminium siding) was observed at the base of a tree in the central portion of the site (**Photograph B22**). No potential asbestos containing materials were observed in the stockpile;
- A layer of fill material has been placed over the south-western portion of the site, covering an area of approximately 2.4 ha (**Figure 2**). The thickness of the fill is unknown, although the top of the fill was observed to be approximately 30cm higher than the adjacent, apparent natural ground along the site boundaries. The surface of the fill material appeared to comprise brown clayey soils containing up to 50% building rubble (fragments of tiles and bricks), fine crushed grey rock (i.e. construction aggregate), metal and plastic. No fragments of potential asbestos containing materials were observed on the surface of the filled area;
- No obvious odours were observed from the fill material, and there were no obvious signs of plant stress in vegetation on, or around, the filled area;
- No visual evidence of underground or above-ground fuel storage tanks (USTs and ASTs, respectively) was observed in the filled area, or in other areas of the site;
- SLR was advised by the site owner that the layer of fill was already present when they purchased the property and that the source of the fill was not known to them.

The observed features on the site suggest the following potential land contaminating activities on the site:

- Uncontrolled filling in the south west portion of the site; and
- Storage of a wrecked car and disused equipment along the site boundary, and stockpile of building material in central portion of site. However, no visual or olfactory signs of contamination were observed on the ground beneath and immediately around these items, nor were there signs of plant stress.

#### 6.1.2 AEC 2 – Old machinery, car and building materials stockpile

The wrecked car, stockpile of building rubble, old machinery and equipment placed directly on the ground are potential sources for contamination. It is considered likely that such contamination would likely be limited to surface soils in the local vicinity of these items.