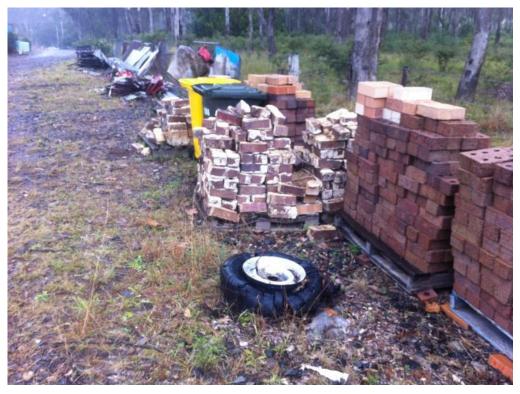

- Excess/refuse building materials, farming machinery and equipment were stored along the northern-western site boundary and also along the fence separating the south-western 'residential' portion of the site and the northern 'pastoral' portion of the site;
- A small stockpile of waste building materials (pieces of brick, tile, concrete and a sheet of aluminium siding) was observed at the base of a tree in the central portion of the site (**Photograph B22**). No potential asbestos containing materials were observed in the stockpile;
- A layer of fill material has been placed over the south-western portion of the site, covering an area of approximately 2.4 ha (**Figure 2**). The thickness of the fill is unknown, although the top of the fill was observed to be approximately 30cm higher than the adjacent, apparent natural ground along the site boundaries. The surface of the fill material appeared to comprise brown clayey soils containing up to 50% building rubble (fragments of tiles and bricks), fine crushed grey rock (i.e. construction aggregate), metal and plastic. No fragments of potential asbestos containing materials were observed on the surface of the filled area;
- No obvious odours were observed from the fill material, and there were no obvious signs of plant stress in vegetation on, or around, the filled area;
- No visual evidence of underground or above-ground fuel storage tanks (USTs and ASTs, respectively) was observed in the filled area, or in other areas of the site;
- SLR was advised by the site owner that the layer of fill was already present when they purchased the property and that the source of the fill was not known to them.

The observed features on the site suggest the following potential land contaminating activities on the site:

- Uncontrolled filling in the south west portion of the site; and
- Storage of a wrecked car and disused equipment along the site boundary, and stockpile of building material in central portion of site. However, no visual or olfactory signs of contamination were observed on the ground beneath and immediately around these items, nor were there signs of plant stress.