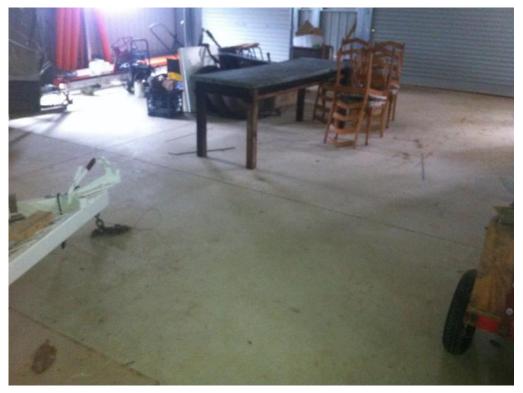

#### 4.1 Site Features and Condition

The following features were observed during the walkover:

- The majority of the site is partially cleared but otherwise undeveloped. Cows were observed on the northern portion of the site and several bathtubs / steel sinks have been placed around the site as water troughs;
- Trees and grasses at the site appeared healthy and no obvious signs of localised or widespread plant stress were observed at the site;
- A shipping container containing hay was located near the northern corner of the site;
- Development at the site consists of:
  - A power transmission corridor;
  - Two ponds, excavated into residual soils, near the north-eastern site boundary. Evidence of floating algae, discolouration or sheen was not observed on the water surface in both ponds;
  - A cattle pen near the northern corner of the site;
  - A single-storey brick-and-tile house, an aluminium-and-steel frame barn/large shed, a smaller aluminium-and-wood frame shed (with chicken coop), nursery enclosure, built pond, in-ground concrete septic tank (appeared to be relatively new) and vehicle driveway, in the south-western portion of the site.
- No floating algae, suspect discolouration or slicks were observed in water in the ponds;
- Effluent from the septic tank is used for local surface irrigation. No obvious signs of stressed vegetation (e.g. thinned or dying vegetation) were observed in the area irrigated using the effluent;
- The site generally appeared well-drained and without large damp / flooded areas (aside from the ponds);
- The barn/large shed is used as a garage and store-room, and contains a car, trailer, motorcycle, ride-on mower, bicycles, old furniture, spare parts and other miscellaneous equipment. The building has a concrete floor which was observed to be in good condition;
- A shipping container, used as a workshop and containing work-bench, tools, tins of paint, adhesives etc. near the nursery enclosure;
- The nursery enclosure contains plants in several above-ground planting beds. SLR were advised by the land owner that only commercially-available pesticides and herbicides are used and evidence of the use of banned chemicals (e.g. DDT) was not observed by SLR;

- Excess/refuse building materials, farming machinery and equipment were stored along the northern-western site boundary and also along the fence separating the south-western 'residential' portion of the site and the northern 'pastoral' portion of the site;
- A small stockpile of waste building materials (pieces of brick, tile, concrete and a sheet of aluminium siding) was observed at the base of a tree in the central portion of the site (**Photograph B22**). No potential asbestos containing materials were observed in the stockpile;
- A layer of fill material has been placed over the south-western portion of the site, covering an area of approximately 2.4 ha (**Figure 2**). The thickness of the fill is unknown, although the top of the fill was observed to be approximately 30cm higher than the adjacent, apparent natural ground along the site boundaries. The surface of the fill material appeared to comprise brown clayey soils containing up to 50% building rubble (fragments of tiles and bricks), fine crushed grey rock (i.e. construction aggregate), metal and plastic. No fragments of potential asbestos containing materials were observed on the surface of the filled area;
- No obvious odours were observed from the fill material, and there were no obvious signs of plant stress in vegetation on, or around, the filled area;
- No visual evidence of underground or above-ground fuel storage tanks (USTs and ASTs, respectively) was observed in the filled area, or in other areas of the site;
- SLR was advised by the site owner that the layer of fill was already present when they purchased the property and that the source of the fill was not known to them.