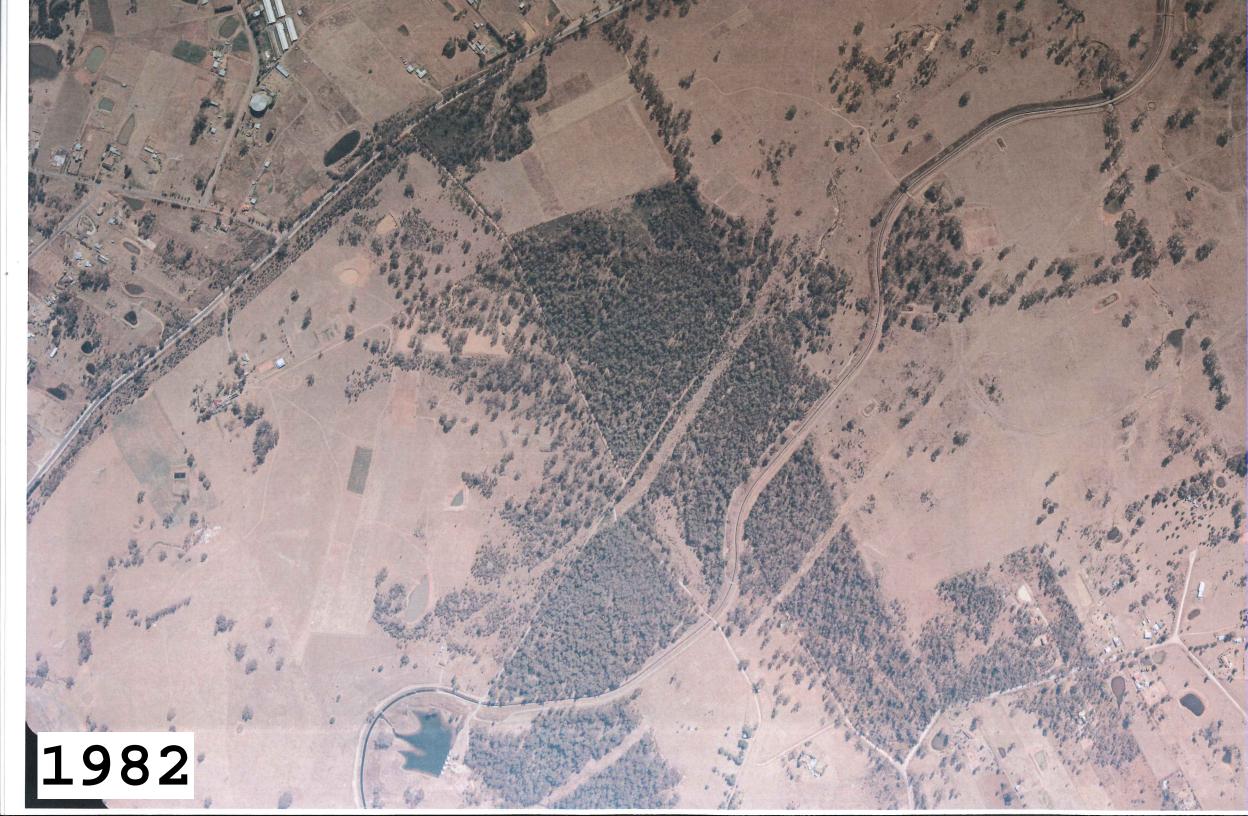

#### 3.6 Historical Aerial Photographs

A review of a selection of historical and recent aerial photographs was undertaken. Key observations made during the review are presented in **Table 2**. Copies of aerial photographs reviewed are presented in **Appendix I**.

| Year of<br>Photograph                                                                                                                                                                                                                              | Site Land Use Observations                                                                                                                                                                                                                                               | Surrounding Land Use Observations<br>Land has been cleared, likely for rural land<br>use. St Andrews Road and Hume Highway<br>have been established.                                                                                                                               |  |  |
|----------------------------------------------------------------------------------------------------------------------------------------------------------------------------------------------------------------------------------------------------|--------------------------------------------------------------------------------------------------------------------------------------------------------------------------------------------------------------------------------------------------------------------------|------------------------------------------------------------------------------------------------------------------------------------------------------------------------------------------------------------------------------------------------------------------------------------|--|--|
| 1947                                                                                                                                                                                                                                               | Partially cleared, with narrow trails visible between trees. Water supply channel has been established.                                                                                                                                                                  |                                                                                                                                                                                                                                                                                    |  |  |
| 1965 As for 1947 image, with the addition of the power transmission easement.                                                                                                                                                                      |                                                                                                                                                                                                                                                                          | More dwellings/houses have been built in the surrounding areas. Otherwise similar to the 1947 image.                                                                                                                                                                               |  |  |
| 1982 Vegetation cover appears to have increased on<br>the site. Narrow trails are still visible between<br>trees. With the exception of the easements for<br>the water supply and power transmission, no<br>other development appears on the site. |                                                                                                                                                                                                                                                                          | More dwellings/houses have been built in<br>the surrounding areas, particularly on the<br>northern side of the Hume Highway.<br>Otherwise similar to the 1965 image.                                                                                                               |  |  |
| 1989                                                                                                                                                                                                                                               | As for 1982 image.                                                                                                                                                                                                                                                       | Property immediately north-west of the site<br>has been partially cleared, with several small<br>buildings and pathways (potentially covered<br>by hardstand) visible in the northern portion.<br>Increased semi-rural development of the                                          |  |  |
|                                                                                                                                                                                                                                                    |                                                                                                                                                                                                                                                                          | local surrounding area.                                                                                                                                                                                                                                                            |  |  |
| 1994                                                                                                                                                                                                                                               | As for the 1989 image.                                                                                                                                                                                                                                                   | Similar to the 1989 image albeit with more<br>semi-rural development of the local area. A<br>large dwelling, sealed roads/paths and<br>numerous smaller buildings (sheds?) aligned<br>along the roads/paths are now visible in the<br>property immediately north-west of the site. |  |  |
| 2005                                                                                                                                                                                                                                               | Partial vegetation clearing has been carried out<br>on the site, and one large building and nearby<br>infrastructure (unclear in image) are visible in the<br>south-western portion of the site. A pond has<br>been constructed near the north-eastern site<br>boundary. | As for 1994 image, although the sealed roads/paths in the property to the north-west no longer appear to be maintained.                                                                                                                                                            |  |  |