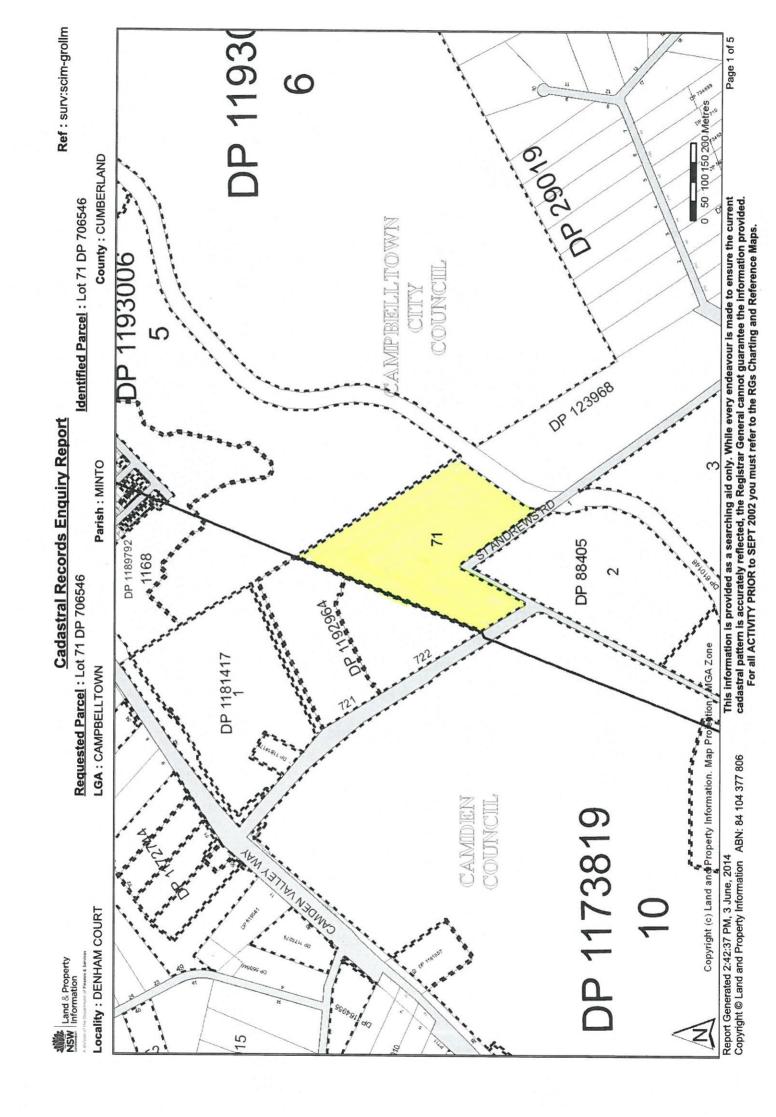

#### 2 SITE IDENTIFICATION

The site is located at 71 St Andrews Road, Denham Court NSW (**Figure 1**) and comprises the real property title Lot 71 in DP 706546. The site is irregular in shape and occupies an area of approximately 13.5 hectares.

Property Description: Lot 71 DP 706546

As at the date of issue, the following matters apply to the land subject of this certificate: