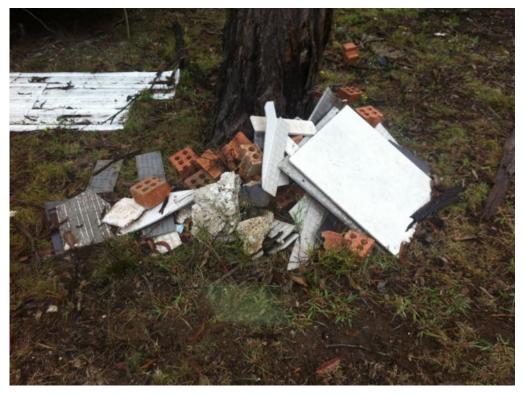

- Excess/refuse building materials, farming machinery and equipment were stored along the northern-western site boundary and also along the fence separating the south-western 'residential' portion of the site and the northern 'pastoral' portion of the site;
- A small stockpile of waste building materials (pieces of brick, tile, concrete and a sheet of aluminium siding) was observed at the base of a tree in the central portion of the site (**Photograph B22**). No potential asbestos containing materials were observed in the stockpile;
- A layer of fill material has been placed over the south-western portion of the site, covering an area of approximately 2.4 ha (**Figure 2**). The thickness of the fill is unknown, although the top of the fill was observed to be approximately 30cm higher than the adjacent, apparent natural ground along the site boundaries. The surface of the fill material appeared to comprise brown clayey soils containing up to 50% building rubble (fragments of tiles and bricks), fine crushed grey rock (i.e. construction aggregate), metal and plastic. No fragments of potential asbestos containing materials were observed on the surface of the filled area;
- No obvious odours were observed from the fill material, and there were no obvious signs of plant stress in vegetation on, or around, the filled area;
- No visual evidence of underground or above-ground fuel storage tanks (USTs and ASTs, respectively) was observed in the filled area, or in other areas of the site;
- SLR was advised by the site owner that the layer of fill was already present when they purchased the property and that the source of the fill was not known to them.