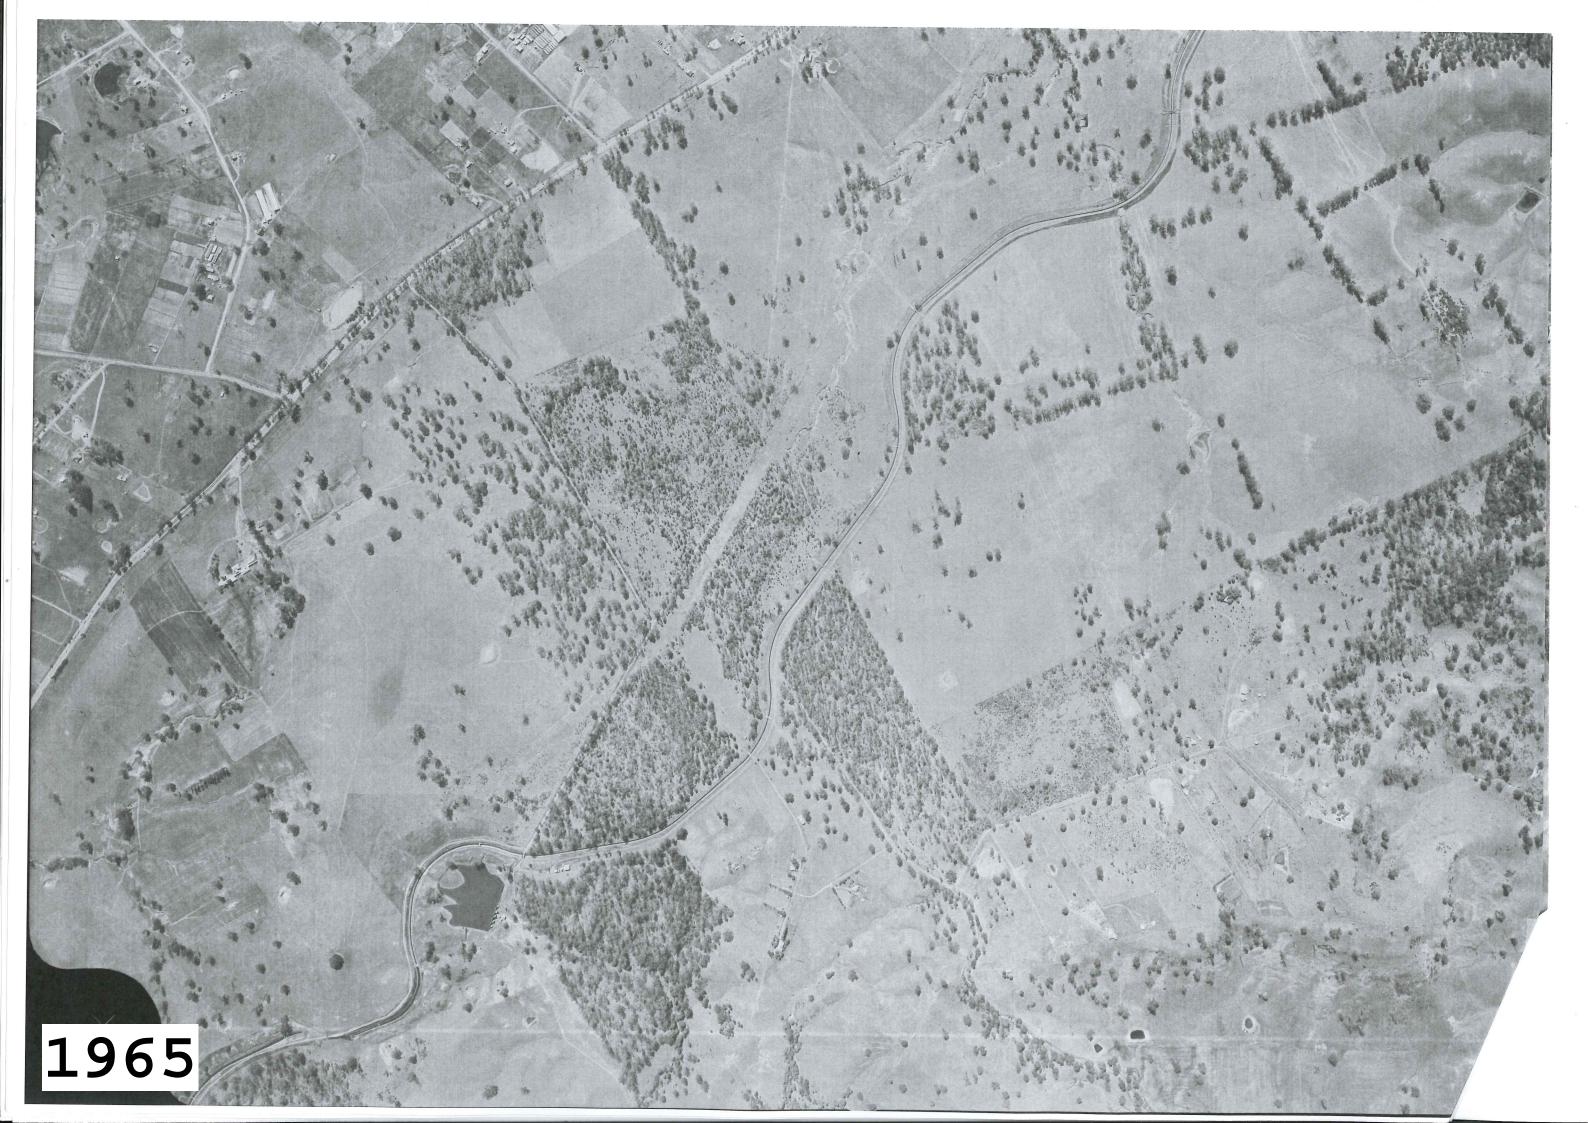

#### 3.6 Historical Aerial Photographs

A review of a selection of historical and recent aerial photographs was undertaken. Key observations made during the review are presented in **Table 2**. Copies of aerial photographs reviewed are presented in **Appendix I**.

| Year of<br>Photograph                                                                                                                                                                                                                              | Site Land Use Observations                                                                                                                                                                                                                                               | Surrounding Land Use Observations<br>Land has been cleared, likely for rural land<br>use. St Andrews Road and Hume Highway<br>have been established.                                                                                                                               |  |  |
|----------------------------------------------------------------------------------------------------------------------------------------------------------------------------------------------------------------------------------------------------|--------------------------------------------------------------------------------------------------------------------------------------------------------------------------------------------------------------------------------------------------------------------------|------------------------------------------------------------------------------------------------------------------------------------------------------------------------------------------------------------------------------------------------------------------------------------|--|--|
| 1947                                                                                                                                                                                                                                               | Partially cleared, with narrow trails visible between trees. Water supply channel has been established.                                                                                                                                                                  |                                                                                                                                                                                                                                                                                    |  |  |
| 1965 As for 1947 image, with the addition of the power transmission easement.                                                                                                                                                                      |                                                                                                                                                                                                                                                                          | More dwellings/houses have been built in the surrounding areas. Otherwise similar to the 1947 image.                                                                                                                                                                               |  |  |
| 1982 Vegetation cover appears to have increased on<br>the site. Narrow trails are still visible between<br>trees. With the exception of the easements for<br>the water supply and power transmission, no<br>other development appears on the site. |                                                                                                                                                                                                                                                                          | More dwellings/houses have been built in<br>the surrounding areas, particularly on the<br>northern side of the Hume Highway.<br>Otherwise similar to the 1965 image.                                                                                                               |  |  |
| 1989                                                                                                                                                                                                                                               | As for 1982 image.                                                                                                                                                                                                                                                       | Property immediately north-west of the site<br>has been partially cleared, with several small<br>buildings and pathways (potentially covered<br>by hardstand) visible in the northern portion.<br>Increased semi-rural development of the                                          |  |  |
|                                                                                                                                                                                                                                                    |                                                                                                                                                                                                                                                                          | local surrounding area.                                                                                                                                                                                                                                                            |  |  |
| 1994                                                                                                                                                                                                                                               | As for the 1989 image.                                                                                                                                                                                                                                                   | Similar to the 1989 image albeit with more<br>semi-rural development of the local area. A<br>large dwelling, sealed roads/paths and<br>numerous smaller buildings (sheds?) aligned<br>along the roads/paths are now visible in the<br>property immediately north-west of the site. |  |  |
| 2005                                                                                                                                                                                                                                               | Partial vegetation clearing has been carried out<br>on the site, and one large building and nearby<br>infrastructure (unclear in image) are visible in the<br>south-western portion of the site. A pond has<br>been constructed near the north-eastern site<br>boundary. | As for 1994 image, although the sealed roads/paths in the property to the north-west no longer appear to be maintained.                                                                                                                                                            |  |  |