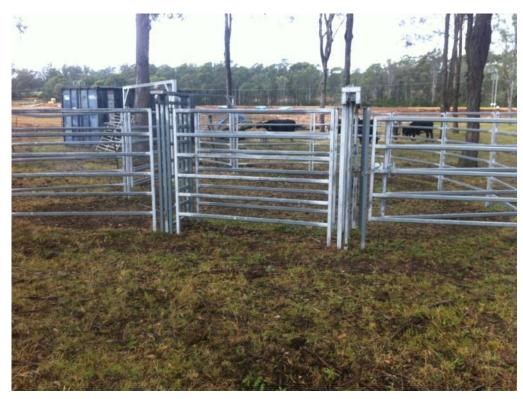

#### 4.1 Site Features and Condition

The following features were observed during the walkover:

- The majority of the site is partially cleared but otherwise undeveloped. Cows were observed on the northern portion of the site and several bathtubs / steel sinks have been placed around the site as water troughs;
- Trees and grasses at the site appeared healthy and no obvious signs of localised or widespread plant stress were observed at the site;
- A shipping container containing hay was located near the northern corner of the site;
- Development at the site consists of:
  - A power transmission corridor;
  - Two ponds, excavated into residual soils, near the north-eastern site boundary. Evidence of floating algae, discolouration or sheen was not observed on the water surface in both ponds;
  - A cattle pen near the northern corner of the site;
  - A single-storey brick-and-tile house, an aluminium-and-steel frame barn/large shed, a smaller aluminium-and-wood frame shed (with chicken coop), nursery enclosure, built pond, in-ground concrete septic tank (appeared to be relatively new) and vehicle driveway, in the south-western portion of the site.
- No floating algae, suspect discolouration or slicks were observed in water in the ponds;
- Effluent from the septic tank is used for local surface irrigation. No obvious signs of stressed vegetation (e.g. thinned or dying vegetation) were observed in the area irrigated using the effluent;
- The site generally appeared well-drained and without large damp / flooded areas (aside from the ponds);
- The barn/large shed is used as a garage and store-room, and contains a car, trailer, motorcycle, ride-on mower, bicycles, old furniture, spare parts and other miscellaneous equipment. The building has a concrete floor which was observed to be in good condition;
- A shipping container, used as a workshop and containing work-bench, tools, tins of paint, adhesives etc. near the nursery enclosure;
- The nursery enclosure contains plants in several above-ground planting beds. SLR were advised by the land owner that only commercially-available pesticides and herbicides are used and evidence of the use of banned chemicals (e.g. DDT) was not observed by SLR;