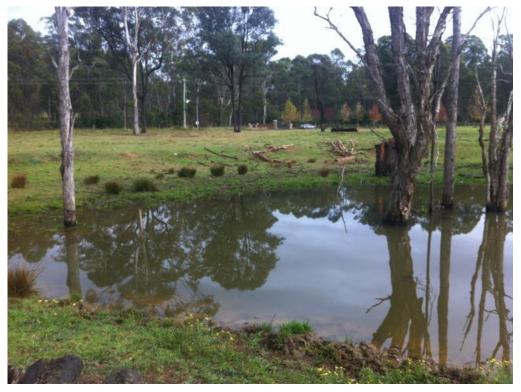

#### 4.1 Site Features and Condition

The following features were observed during the walkover:

- The majority of the site is partially cleared but otherwise undeveloped. Cows were observed on the northern portion of the site and several bathtubs / steel sinks have been placed around the site as water troughs;
- Trees and grasses at the site appeared healthy and no obvious signs of localised or widespread plant stress were observed at the site;
- A shipping container containing hay was located near the northern corner of the site;
- Development at the site consists of:
  - A power transmission corridor;
  - Two ponds, excavated into residual soils, near the north-eastern site boundary. Evidence of floating algae, discolouration or sheen was not observed on the water surface in both ponds;
  - A cattle pen near the northern corner of the site;
  - A single-storey brick-and-tile house, an aluminium-and-steel frame barn/large shed, a smaller aluminium-and-wood frame shed (with chicken coop), nursery enclosure, built pond, in-ground concrete septic tank (appeared to be relatively new) and vehicle driveway, in the south-western portion of the site.
- No floating algae, suspect discolouration or slicks were observed in water in the ponds;
- Effluent from the septic tank is used for local surface irrigation. No obvious signs of stressed vegetation (e.g. thinned or dying vegetation) were observed in the area irrigated using the effluent;
- The site generally appeared well-drained and without large damp / flooded areas (aside from the ponds);
- The barn/large shed is used as a garage and store-room, and contains a car, trailer, motorcycle, ride-on mower, bicycles, old furniture, spare parts and other miscellaneous equipment. The building has a concrete floor which was observed to be in good condition;
- A shipping container, used as a workshop and containing work-bench, tools, tins of paint, adhesives etc. near the nursery enclosure;
- The nursery enclosure contains plants in several above-ground planting beds. SLR were advised by the land owner that only commercially-available pesticides and herbicides are used and evidence of the use of banned chemicals (e.g. DDT) was not observed by SLR;