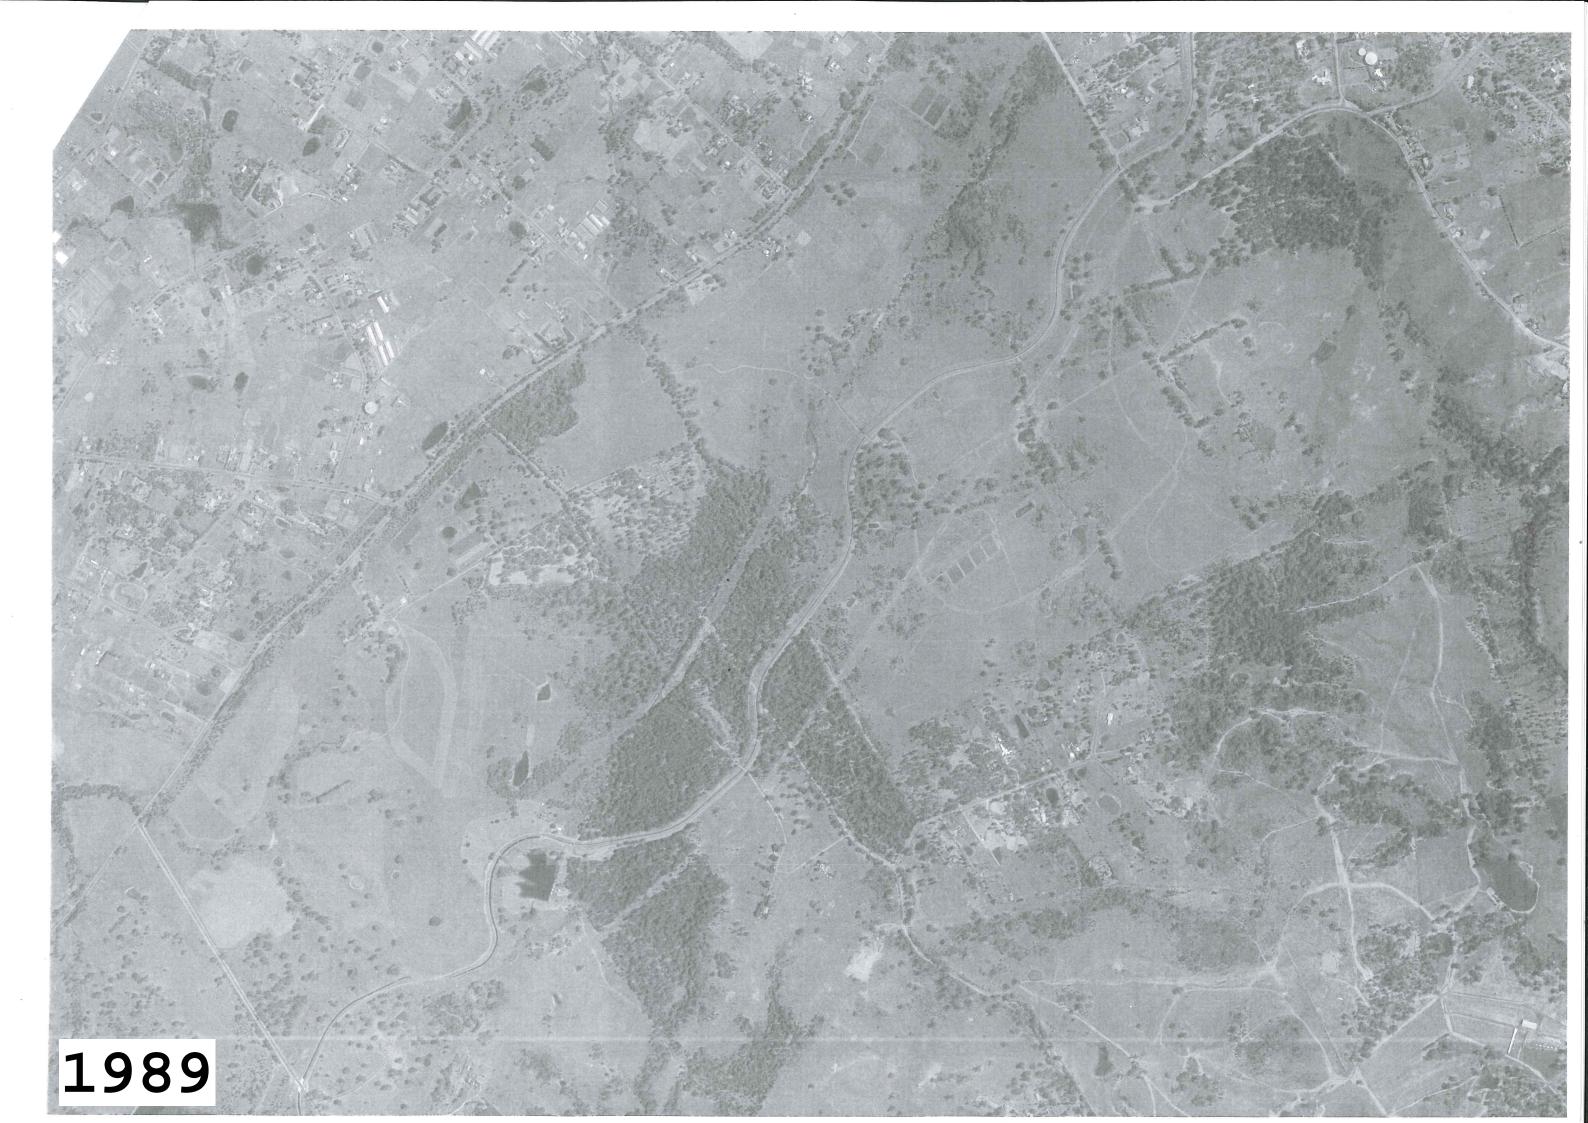

| Year of<br>Photograph                                                                                                                                                                                                                              | Site Land Use Observations                                                                                                                                                                                                                                               | Surrounding Land Use Observations<br>Land has been cleared, likely for rural land<br>use. St Andrews Road and Hume Highway<br>have been established.                                                                                                                               |  |  |
|----------------------------------------------------------------------------------------------------------------------------------------------------------------------------------------------------------------------------------------------------|--------------------------------------------------------------------------------------------------------------------------------------------------------------------------------------------------------------------------------------------------------------------------|------------------------------------------------------------------------------------------------------------------------------------------------------------------------------------------------------------------------------------------------------------------------------------|--|--|
| 1947                                                                                                                                                                                                                                               | Partially cleared, with narrow trails visible between trees. Water supply channel has been established.                                                                                                                                                                  |                                                                                                                                                                                                                                                                                    |  |  |
| 1965 As for 1947 image, with the addition of the power transmission easement.                                                                                                                                                                      |                                                                                                                                                                                                                                                                          | More dwellings/houses have been built in the surrounding areas. Otherwise similar to the 1947 image.                                                                                                                                                                               |  |  |
| 1982 Vegetation cover appears to have increased on<br>the site. Narrow trails are still visible between<br>trees. With the exception of the easements for<br>the water supply and power transmission, no<br>other development appears on the site. |                                                                                                                                                                                                                                                                          | More dwellings/houses have been built in<br>the surrounding areas, particularly on the<br>northern side of the Hume Highway.<br>Otherwise similar to the 1965 image.                                                                                                               |  |  |
| 1989                                                                                                                                                                                                                                               | As for 1982 image.                                                                                                                                                                                                                                                       | Property immediately north-west of the site<br>has been partially cleared, with several small<br>buildings and pathways (potentially covered<br>by hardstand) visible in the northern portion.<br>Increased semi-rural development of the                                          |  |  |
|                                                                                                                                                                                                                                                    |                                                                                                                                                                                                                                                                          | local surrounding area.                                                                                                                                                                                                                                                            |  |  |
| 1994                                                                                                                                                                                                                                               | As for the 1989 image.                                                                                                                                                                                                                                                   | Similar to the 1989 image albeit with more<br>semi-rural development of the local area. A<br>large dwelling, sealed roads/paths and<br>numerous smaller buildings (sheds?) aligned<br>along the roads/paths are now visible in the<br>property immediately north-west of the site. |  |  |
| 2005                                                                                                                                                                                                                                               | Partial vegetation clearing has been carried out<br>on the site, and one large building and nearby<br>infrastructure (unclear in image) are visible in the<br>south-western portion of the site. A pond has<br>been constructed near the north-eastern site<br>boundary. | As for 1994 image, although the sealed roads/paths in the property to the north-west no longer appear to be maintained.                                                                                                                                                            |  |  |