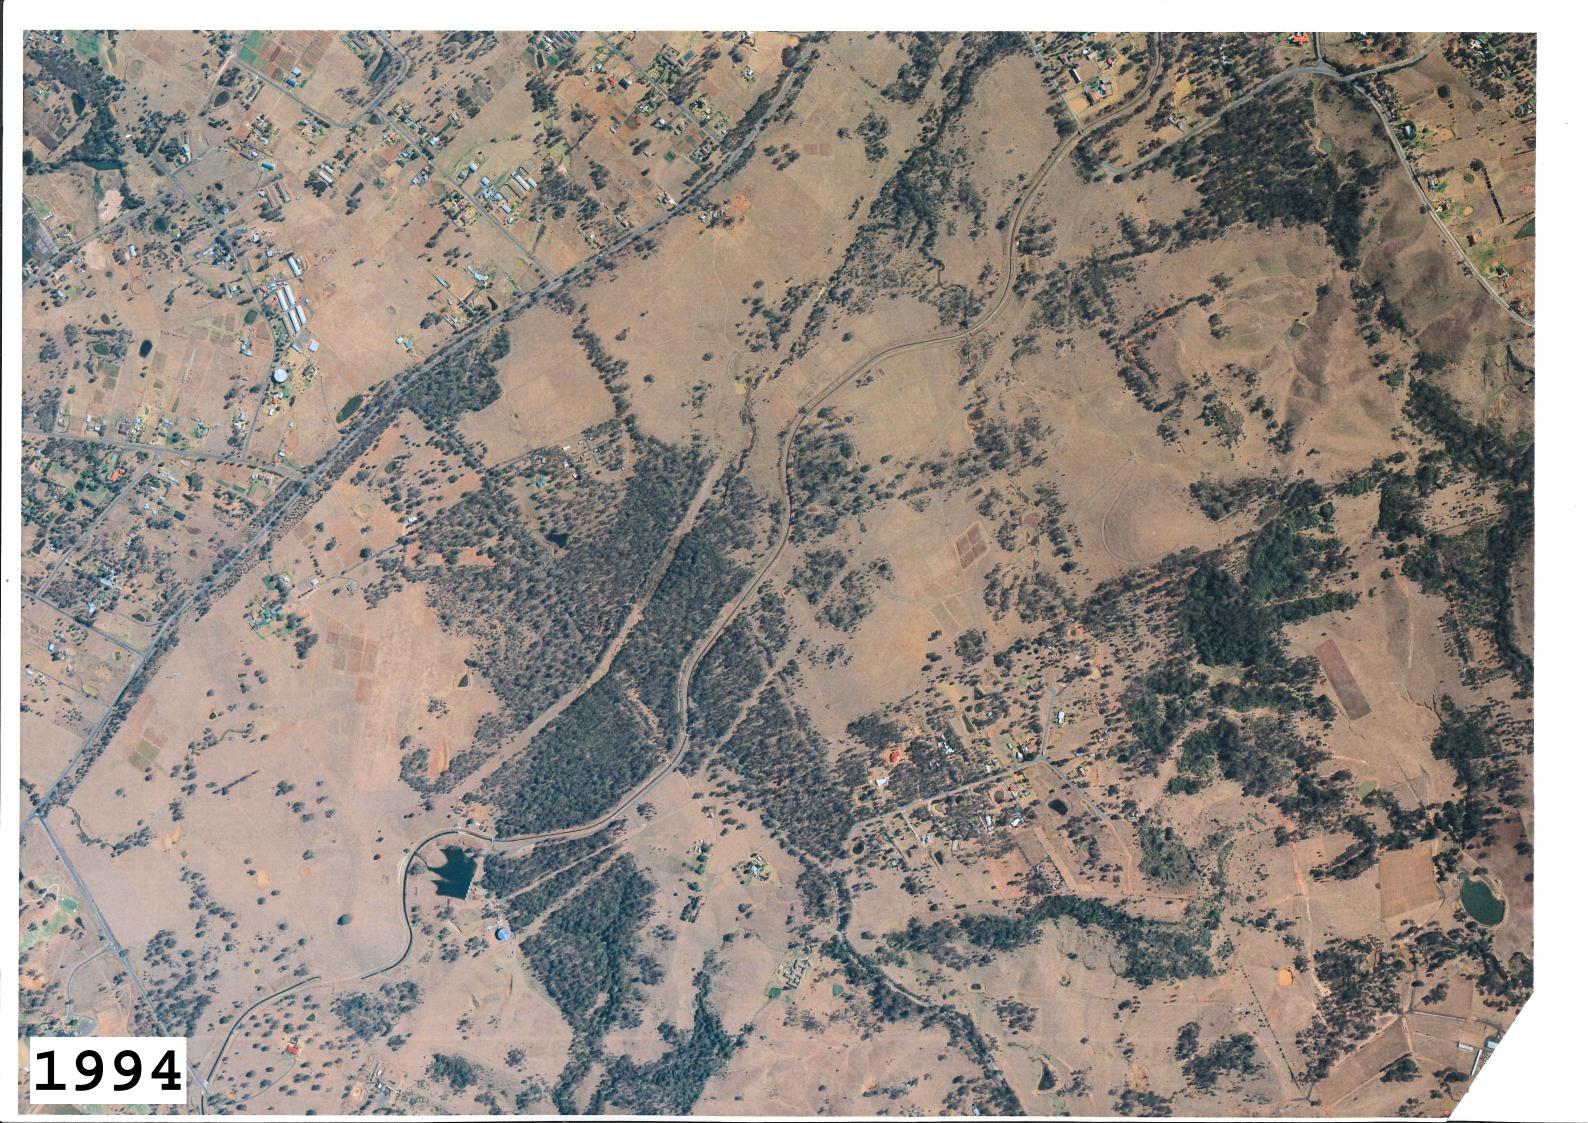

| Year of<br>Photograph                                                                                                                                                                                                                              | Site Land Use Observations                                                                                                                                                                                                                                               | Surrounding Land Use Observations<br>Land has been cleared, likely for rural land<br>use. St Andrews Road and Hume Highway<br>have been established.                                                                                                                               |  |  |
|----------------------------------------------------------------------------------------------------------------------------------------------------------------------------------------------------------------------------------------------------|--------------------------------------------------------------------------------------------------------------------------------------------------------------------------------------------------------------------------------------------------------------------------|------------------------------------------------------------------------------------------------------------------------------------------------------------------------------------------------------------------------------------------------------------------------------------|--|--|
| 1947                                                                                                                                                                                                                                               | Partially cleared, with narrow trails visible between trees. Water supply channel has been established.                                                                                                                                                                  |                                                                                                                                                                                                                                                                                    |  |  |
| 1965 As for 1947 image, with the addition of the power transmission easement.                                                                                                                                                                      |                                                                                                                                                                                                                                                                          | More dwellings/houses have been built in the surrounding areas. Otherwise similar to the 1947 image.                                                                                                                                                                               |  |  |
| 1982 Vegetation cover appears to have increased on<br>the site. Narrow trails are still visible between<br>trees. With the exception of the easements for<br>the water supply and power transmission, no<br>other development appears on the site. |                                                                                                                                                                                                                                                                          | More dwellings/houses have been built in<br>the surrounding areas, particularly on the<br>northern side of the Hume Highway.<br>Otherwise similar to the 1965 image.                                                                                                               |  |  |
| 1989                                                                                                                                                                                                                                               | As for 1982 image.                                                                                                                                                                                                                                                       | Property immediately north-west of the site<br>has been partially cleared, with several small<br>buildings and pathways (potentially covered<br>by hardstand) visible in the northern portion.<br>Increased semi-rural development of the                                          |  |  |
|                                                                                                                                                                                                                                                    |                                                                                                                                                                                                                                                                          | local surrounding area.                                                                                                                                                                                                                                                            |  |  |
| 1994                                                                                                                                                                                                                                               | As for the 1989 image.                                                                                                                                                                                                                                                   | Similar to the 1989 image albeit with more<br>semi-rural development of the local area. A<br>large dwelling, sealed roads/paths and<br>numerous smaller buildings (sheds?) aligned<br>along the roads/paths are now visible in the<br>property immediately north-west of the site. |  |  |
| 2005                                                                                                                                                                                                                                               | Partial vegetation clearing has been carried out<br>on the site, and one large building and nearby<br>infrastructure (unclear in image) are visible in the<br>south-western portion of the site. A pond has<br>been constructed near the north-eastern site<br>boundary. | As for 1994 image, although the sealed roads/paths in the property to the north-west no longer appear to be maintained.                                                                                                                                                            |  |  |