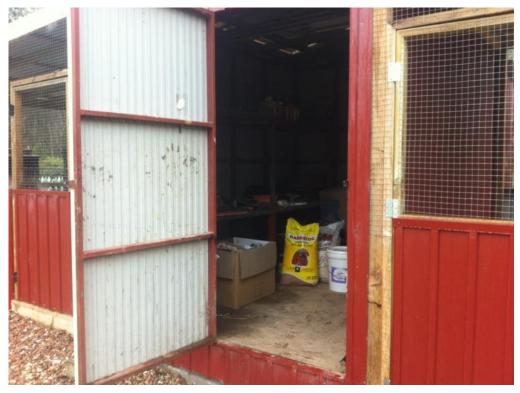

#### 4.1 Site Features and Condition

The following features were observed during the walkover:

- The majority of the site is partially cleared but otherwise undeveloped. Cows were observed on the northern portion of the site and several bathtubs / steel sinks have been placed around the site as water troughs;
- Trees and grasses at the site appeared healthy and no obvious signs of localised or widespread plant stress were observed at the site;
- A shipping container containing hay was located near the northern corner of the site;
- Development at the site consists of:
  - A power transmission corridor;
  - Two ponds, excavated into residual soils, near the north-eastern site boundary. Evidence of floating algae, discolouration or sheen was not observed on the water surface in both ponds;
  - A cattle pen near the northern corner of the site;
  - A single-storey brick-and-tile house, an aluminium-and-steel frame barn/large shed, a smaller aluminium-and-wood frame shed (with chicken coop), nursery enclosure, built pond, in-ground concrete septic tank (appeared to be relatively new) and vehicle driveway, in the south-western portion of the site.
- No floating algae, suspect discolouration or slicks were observed in water in the ponds;
- Effluent from the septic tank is used for local surface irrigation. No obvious signs of stressed vegetation (e.g. thinned or dying vegetation) were observed in the area irrigated using the effluent;
- The site generally appeared well-drained and without large damp / flooded areas (aside from the ponds);
- The barn/large shed is used as a garage and store-room, and contains a car, trailer, motorcycle, ride-on mower, bicycles, old furniture, spare parts and other miscellaneous equipment. The building has a concrete floor which was observed to be in good condition;
- A shipping container, used as a workshop and containing work-bench, tools, tins of paint, adhesives etc. near the nursery enclosure;
- The nursery enclosure contains plants in several above-ground planting beds. SLR were advised by the land owner that only commercially-available pesticides and herbicides are used and evidence of the use of banned chemicals (e.g. DDT) was not observed by SLR;

- Excess/refuse building materials, farming machinery and equipment were stored along the northern-western site boundary and also along the fence separating the south-western 'residential' portion of the site and the northern 'pastoral' portion of the site;
- A small stockpile of waste building materials (pieces of brick, tile, concrete and a sheet of aluminium siding) was observed at the base of a tree in the central portion of the site (**Photograph B22**). No potential asbestos containing materials were observed in the stockpile;
- A layer of fill material has been placed over the south-western portion of the site, covering an area of approximately 2.4 ha (**Figure 2**). The thickness of the fill is unknown, although the top of the fill was observed to be approximately 30cm higher than the adjacent, apparent natural ground along the site boundaries. The surface of the fill material appeared to comprise brown clayey soils containing up to 50% building rubble (fragments of tiles and bricks), fine crushed grey rock (i.e. construction aggregate), metal and plastic. No fragments of potential asbestos containing materials were observed on the surface of the filled area;
- No obvious odours were observed from the fill material, and there were no obvious signs of plant stress in vegetation on, or around, the filled area;
- No visual evidence of underground or above-ground fuel storage tanks (USTs and ASTs, respectively) was observed in the filled area, or in other areas of the site;
- SLR was advised by the site owner that the layer of fill was already present when they purchased the property and that the source of the fill was not known to them.